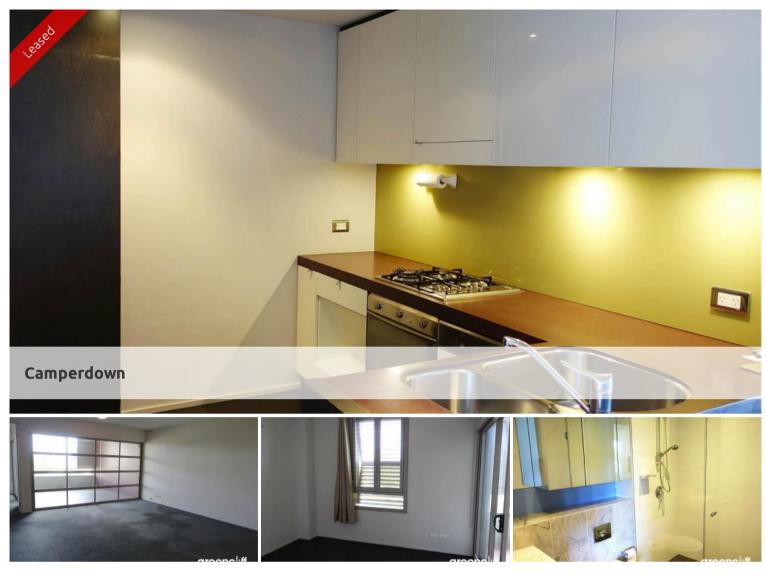

## "VIE 4" TWO BEDROOM APARTMENT WITH CAR SPACE!

## ALL FURTHER INSPECTIONS CANCELLED

Fabulous two bedroom apartment situated within Vie 4 offering a sophisticated lifestyle in a convenient location. Features include:

- Spacious living space with a massive, unique timber loggia
- Superb flow of indoor/outdoor living, perfect for entertaining
- Gourmet kitchen with stone bench and Smeg appliances
- Generous bedrooms, master with ensuite bathroom, built in robes
- Internal laundry with dryer, undercover security car space

Superbly located within the City Quarter complex, comprising of 50 metre outdoor pool, 25m indoor pool, two gymnasiums and the added convenience of 24 hour security, restaurant, café and convenience store.