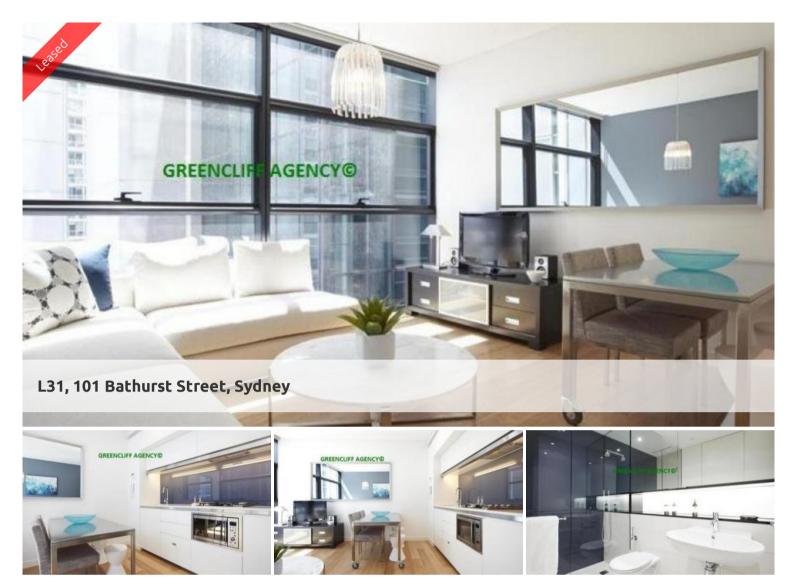

## INSPECT: SATURDAY 3RD JANUARY 11.45 - 12.00PM

This apartment is larger than a conventional studio and intelligently designed with completely separate bedroom and ensuite.

With floor to ceiling windows the property is light, spacious and enjoys a city view with. Kitchen and bathroom detailing is exceptional, with backlit glass splashbacks.

The Lumiere Residences features two levels of private residential facilities including a 50 metre swimming pool spanning indoor to outdoor, a comprehensive first class gym and 24 hour Concierge. Lumiere Residences has set a new international standard with apartment living in Sydney.