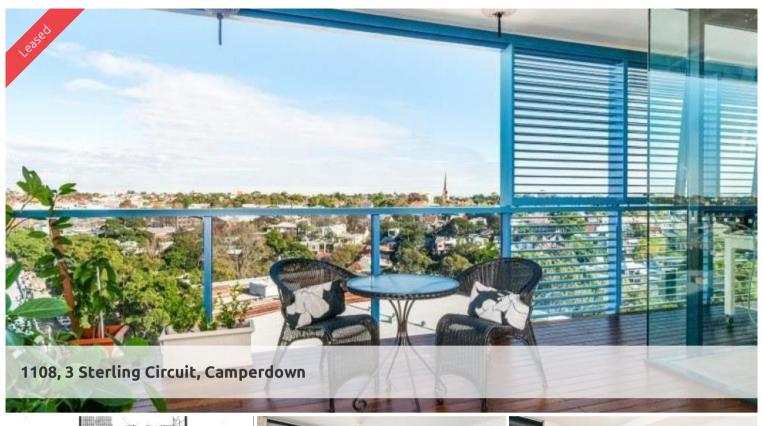

## WEST FACING ONE BEDROOM APARTMENT!

Superb West facing one bedroom apartment perfectly positioned on level 11th floor of the Central building of sought after "Trio" in the popular City Quarter complex. Features include:

Being in The City Quarter Complex you will be able to enjoy the free, unlimited access to your choice of a 50 metre outdoor or 25m indoor pool and two gymnasiums. The complex also has 24 hour security, a Japanese restaurant, cafe & convenience store.