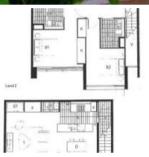

- Light and airy living area
- Gourmet open plan kitchen, gas cook top and dishwasher
- Sleek en-suite style bathroom with separate bath and shower
- Generous and sunny bedroom with large built-in wardrobe
- Concealed Internal laundry, quality finishes throughout
- Timber decked loggia
- Security building, lift, car space and storage