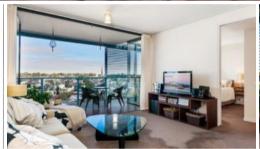

- Light and airy living area
- Gourmet open plan kitchen, gas cook top and dishwasher
- Sleek en-suite style bathroom with separate bath and shower
- Generous and sunny bedroom with large built-in wardrobe
- Concealed Internal laundry, quality finishes throughout
- Timber decked loggia
- Security building, lift, car space and storage