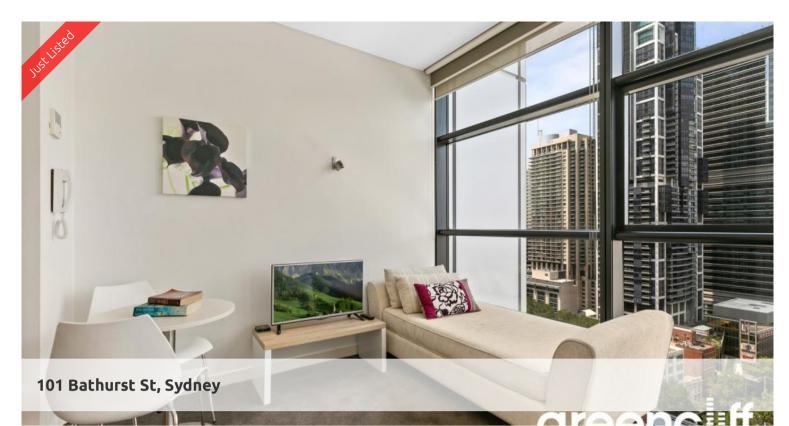

## Furnished Studio \*Bills Included

Furnished studio apartment in the sought after Lumiere Residences, located next to Town Hall station surrounded by restaurants, cafes and bars.

The studio features:

- Fully furnished
- Roughly 25sqm with built in robe
- Modern kitchen & bathroom facilities
- Ducted air conditioning
- \*Electricity and water included in the rent
- No internal or shared laundry facility
- Full access to Club Lumiere and building facilities

Facilities include access to spectacular indoor to outdoor 50 metre pool, sauna, spa, steam room, well equipped gym, yoga/dance room, function room, and 2 cinemas.

The above information provided has been furnished to us by the vendor/s. We have not verified whether or not that information is accurate and do not have any belief in one way or the other in its accuracy. We do not accept any responsibility to any person for its accuracy and do no more than pass it on. All interested parties should make and rely upon their own inquiries in order to determine whether or not this information is in fact accurate.