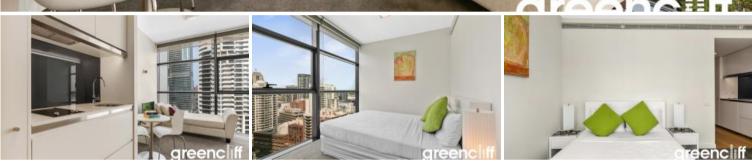

## Furnished Studio \*Bills Included

Furnished studio apartment in the sought after Lumiere Residences, located next to Town Hall station surrounded by restaurants, cafes and bars.

The studio features:

- Fully furnished
- Roughly 25sqm with built in robe
- Modern kitchen & bathroom facilities
- Ducted air conditioning
- \*Electricity and water included in the rent
- No internal or shared laundry facility
- Full access to Club Lumiere and building facilities

Facilities include access to spectacular indoor to outdoor 50 metre pool, sauna, spa, steam room, well equipped gym, yoga/dance room, function room, and 2 cinemas.

The above information provided has been furnished to us by the vendor/s. We have not verified whether or not that information is accurate and do not have any belief in one way or the other in its accuracy. We do not accept any responsibility to any person for its accuracy and do no more than pass it on. All interested parties should make and rely upon their own inquiries in order to determine whether or not this information is in fact accurate.