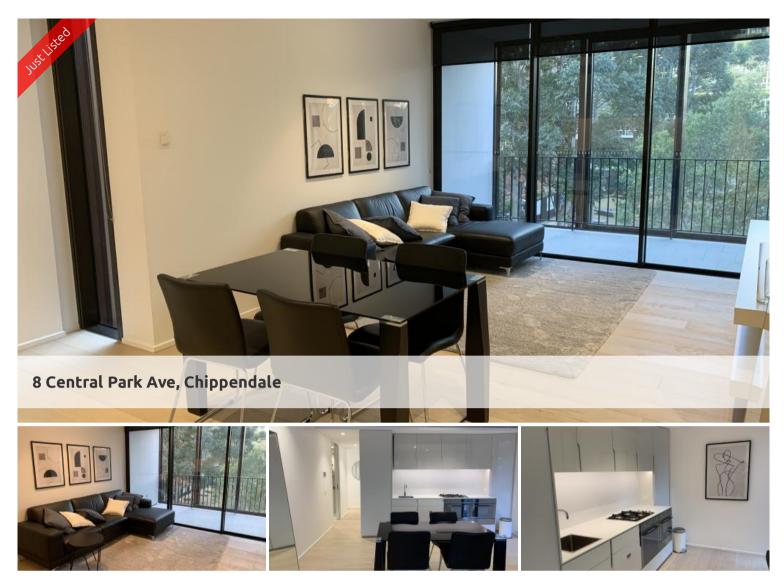

## MODERN ONE BEDROOM WITH FURNITURES & BILLS INCLUDED IN CENTRAL PARK

Please meet at our office 101/5 Carlton Street, Chippendale a few minutes before to register and inspect.

"Connor is a balance of location and surroundings, opportunity and innovation. Both modern and warm, contemporary and inviting,

It is supremely comfortable nestled on the edge of old and new."

Designed by Smart Design Studio, Connor offers a selection of 178 impeccably designed apartments.

Nestled in the heart of Chippendale, Connor is amongst fashionable retail outlets, a Woolworths supermarket and various cafes and eateries including the impressive new eating precinct Spice Alley on Kensington Lane.

Moments to Central station, buses and surrounding Universities makes living at Central Park the ultimate in downtown living.

The apartments boast intelligent and lifestyle-savvy interiors, features

🔚 1 🔊 1 🖨 1