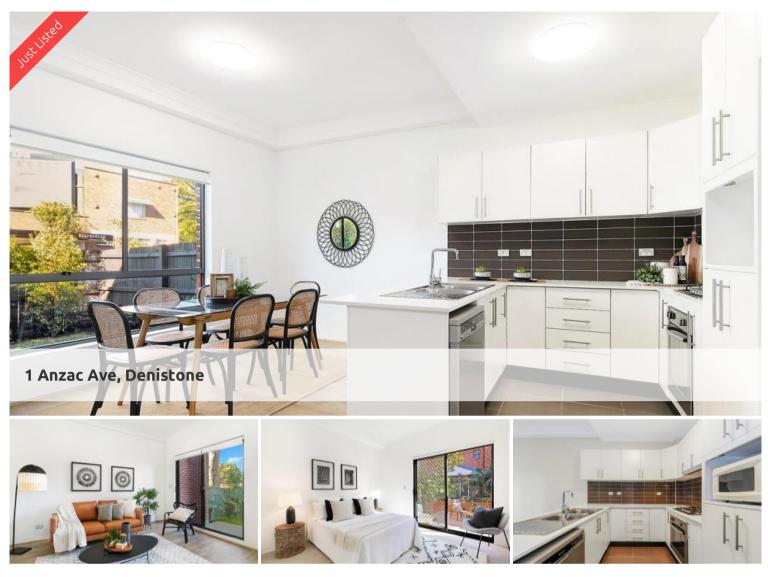

## PEACEFUL 2 BEDROOM APARTMENT IN WEST RYDE

Peacefully nestled in a secure garden complex is this 149sqm quality built 2-bedroom ground floor apartment.

The apartment provides:

- Spacious living spaces with air-conditioning and laminate flooring leading to grassed backyard
- Two very well layout bedrooms, main with ensuite, built-in and aircon
- Both bedrooms lead to a front tiled courtyard area
- Well positioned kitchen with stone benchtops, dishwasher, stainless steel appliances and microwave space
- Easy flow front and rear courtyards, ideal for relaxed alfresco dining
- Modern main bathroom, fully tiled with a separate bath and shower, linen press to hallway
- Large internal laundry room
- Single carspace to basement
- Easily access to local schools and major arterial roads
- Located approximately 1.2 kilometres from West Ryde Station
- Metres from parks and buses, with Top Ryde City Shopping Centre close by.
- Secure complex with intercom, beautifully maintained communal gardens