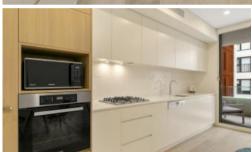

## **Property Features:**

- Fully furnished
- Bright open-plan living and dining area
- Oversized bedroom with built-in wardrobes
- Modern kitchenette with gas stovetop, oven, fridge, microwave, and dishwasher
- Split system air conditioning throughout
- Internal laundry with washer/dryer combo
- Secure building with lift access and intercom
- Easy access to walking trails, shops, buses, Maroubra Skate Park, cafes, and surf clubs