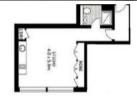

## STYLISH STUDIO APARTMENT

This Studio apartment is located on the 5TH floor of the "Habitat" building in the heart of bustling St Leonards. The boutique property is conveniently located only 300m from St Leonards train station and Forum shopping centre.

## It features:

- Open plan studio living
- Well-appointed living spaces with generous built-in wardrobes
- Streamlined galley kitchenette with electric cooking, Caesar stone bench-tops
- Near new paint
- Modern bathrooms with frameless shower screens
- Internal laundry facilities
- Video intercom entry
- Walking distance to everything St Leonards has to offer
- Concierge service, fully equip gym and sauna, lift access
- Close proximity to St Leonards Train Station, Forum Shopping Centre, Royal North Shore Hospital, Crows Nest restaurants, cafes and shops