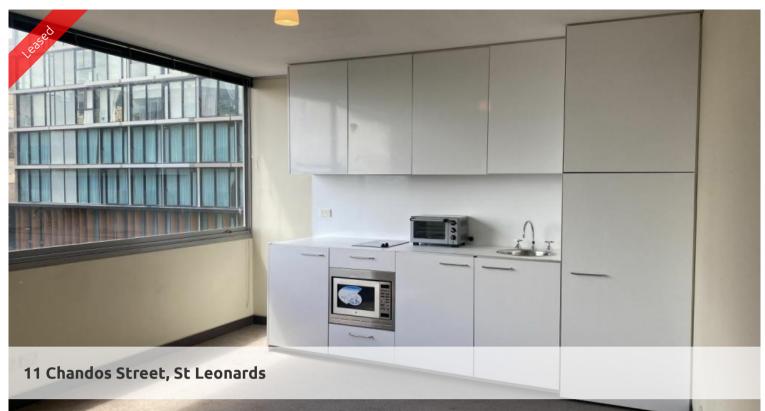

## STYLISH STUDIO APARTMENT

This Studio apartment is located on the 5TH floor of the "Habitat" building in the heart of bustling St Leonards. The boutique property is conveniently located only 300m from St Leonards train station and Forum shopping centre.

## It features:

- Open plan studio living
- Well-appointed living spaces with generous built-in wardrobes
- Streamlined galley kitchenette with electric cooking, Caesar stone bench-tops
- Near new paint
- Modern bathrooms with frameless shower screens
- Internal laundry facilities
- Video intercom entry
- Walking distance to everything St Leonards has to offer
- Concierge service, fully equip gym and sauna, lift access
- Close proximity to St Leonards Train Station, Forum Shopping Centre, Royal North Shore Hospital, Crows Nest restaurants, cafes and shops