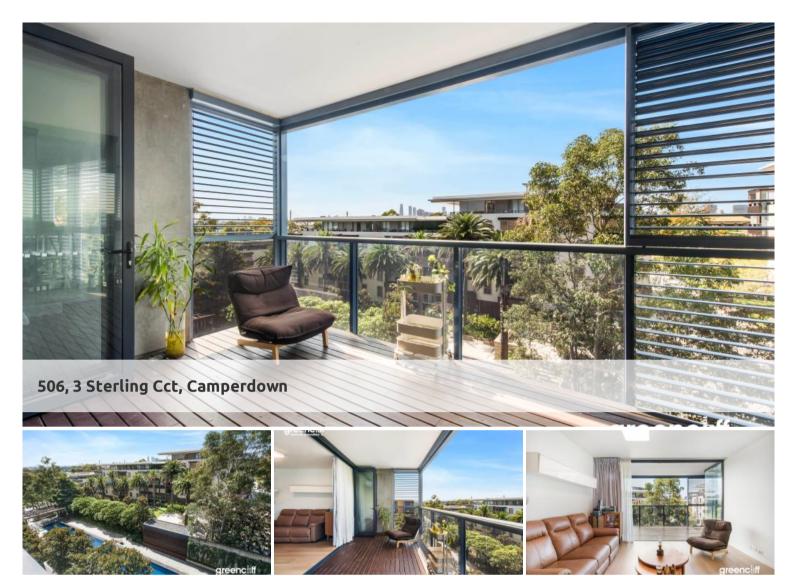

Stylish One-Bedroom Retreat with Stunning Views in a Prime Location

Prepare to be captivated by this extraordinary one-bedroom apartment—the epitome of luxury living in the prestigious Trio South. Offering breathtaking views, this residence seamlessly blends opulent interiors with a serene outdoor loggia, designed for those who demand the very best. Set within the exclusive 'City Quarter,' you'll be just steps from the charm of Annandale Village and minutes from the vibrant heart of the CBD. This is a rare opportunity to secure a piece of Sydney's finest lifestyle in a setting that truly defines city sophistication.

Property Highlights:

- Sun-drenched, open-plan living and dining area showcasing stunning views of the city skyline

- Floor-to-ceiling glass panels bathe the space in natural light, with sliding doors opening to a spacious loggia—perfect for alfresco dining and leafy outlooks

- Updated floorboards, smart lighting, and double blinds

- Sleek gourmet kitchen with a stone-topped island, gas cooking, and top-tier integrated appliances

- Expansive master suite with built-in wardrobes and a luxurious ensuite