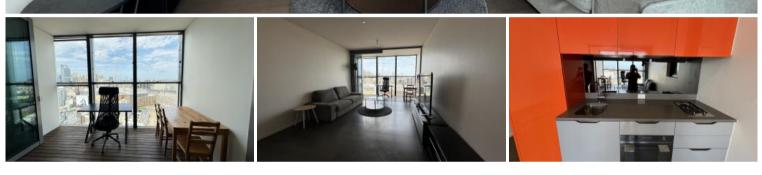

## 18 Park Lane, Chippendale

### MODERN & STUNNING VIEW FURNISHED + BILLS INCLUDED ONE BEDROOM IN CENTRAL PARK

Located at Central Park Chippendale, The Mark has direct access to a fully equipped gymnasium, an elevated outdoor pool and on your doorstep is an expansive tree lined park named Chippendale Green. Fashionable retail outlets, a Woolworths supermarket and various cafes and eateries such as Din Tai Fung available to your heart's content.

- Ducted air conditioning
- Loggia for indoor/outdoor living

🔚 1 🔊 1 🖨 1

Price Level 21 | DEPOSIT TAKEN -INSPECTION CANCELED Property Rental Type

Property 7426