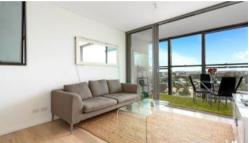

- Ducted air conditioning
- Loggia for indoor/outdoor living
- Fridge and washer/dryer included
- European kitchen appliances/stone bench tops
- The latest bathroom fittings and design
- Selection of timber/tiled flooring to the living areas/carpeted bedrooms
- Parking space to selected apartments
- Security intercom system