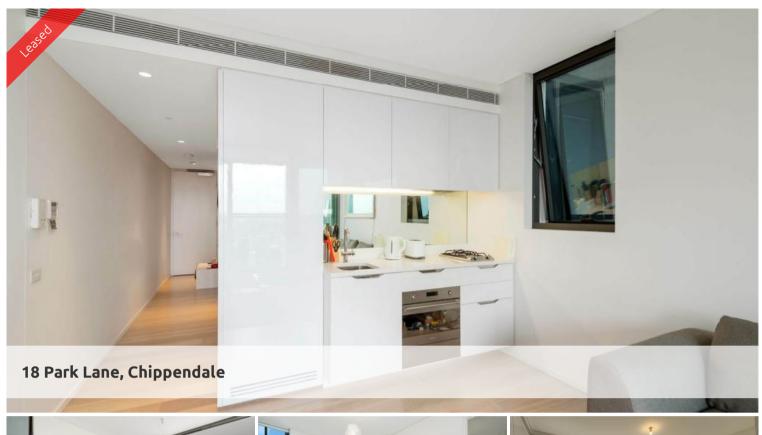

## MODERN ONE BEDROOM IN CENTRAL PARK

- Ducted air conditioning
- Loggia for indoor/outdoor living
- Fridge and washer/dryer included
- European kitchen appliances/stone bench tops
- The latest bathroom fittings and design
- Selection of timber/tiled flooring to the living areas/carpeted bedrooms
- Parking space to selected apartments
- Security intercom system