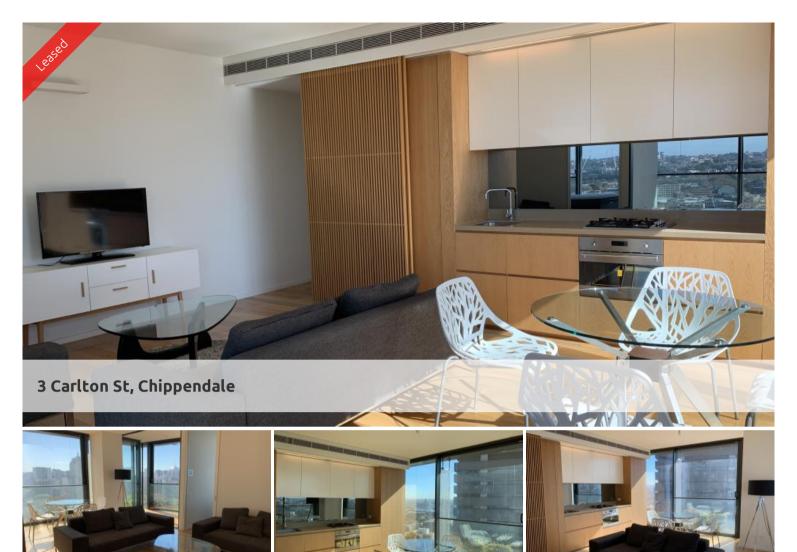

## MODERN & STUNNING VIEWS ONE BEDROOM IN CENTRAL PARK

Please meet at our office at 5 Carlton St, Chippendale a few minutes before to register and inspect.

One Central Park is inner city living at its best!

Rich in amenities, this Central Park features:

- New luxury apartments with stainless steel appliances
- Timber floor
- Security building with 24 hour concierge
- Fitness centre with pool, gymnasium & spa
- 6 star green rated development
- 5 level shopping centre with Woolworths
- City, district or park views from all apartments
- Fridge and washer/dryer included
- More than 30,000sqm of surrounding park and public space.