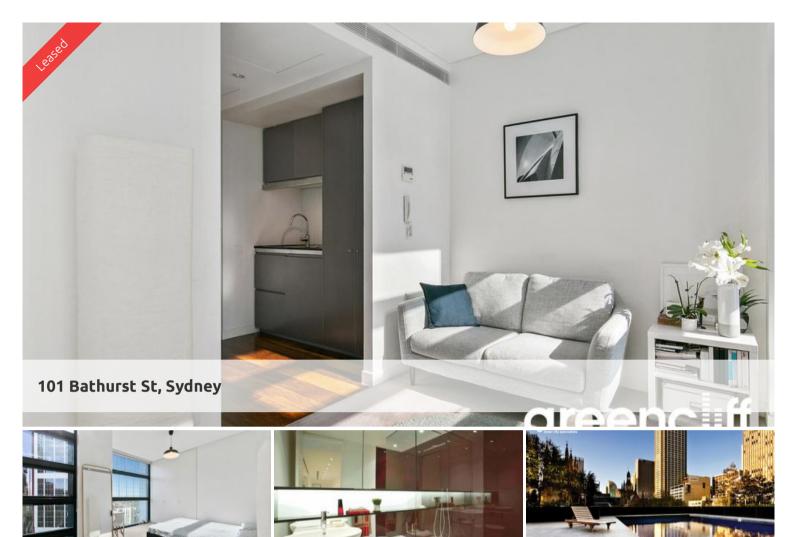

## Dual Keyed Studio With Bills Included

Unfurnished studio apartment located in the sought after Lumiere Residences.

Extraordinary Lumiere Residences, Sydney's mid-town becomes a vibrant living quarter through creation of Regent Place, Australia's first vertical village. The 56-level residential tower with 456 light-filled homes is an extraordinary reinvention of high-rise living.

Features of this wonderful apartment include:

- Built-in robe, shared laundry with only one other apartment
- Modern bathroom, and kitchen with microwave and electric cooking top  $% \left\{ 1,2,\ldots ,n\right\}$
- Full access to Club Lumiere and building facilities
- Electricity and water included in the rent
- Ducted air-conditioning throughout

The Lumiere Residences features 2 levels of private residential facilities including a 50 metre swimming pool spanning indoor to outdoor, a comprehensive first class gym, yoga/games room, 2 cinemas, meeting area and 24 hour concierge/security. Living in Lumiere is all about giving residents the distinct advantage of convenience, such as finding something to do as close as "downstairs" in Regent's Place own restaurants, or the city's cinema precinct.