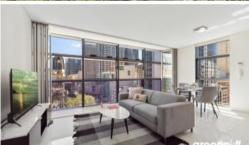

# "Lumiere" North Facing - Stunning views of CBD & beyond

This spacious, modern fully furnished apartment is situated in a prestigious 56-level residential tower and offers a stylish, comfortable living experience. Featuring sleek tiled flooring throughout with plush carpet in the bedroom, the apartment boasts a contemporary design complemented by floor-to-ceiling glass windows that provide an abundance of natural light.

### **Key Features:**

- Kitchen: Fully equipped with modern facilities, including a dishwasher, perfect for culinary enthusiasts.
- Bathroom: A grand, stylish bathroom with high-end finishes.
- Loggia Entertaining Area: A private, internal loggia style space for relaxed
- Laundry: Internal laundry with dryer for ultimate convenience.
- Parking: One secure car space.