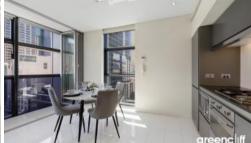

### **Key Features:**

- Kitchen: Fully equipped with modern facilities, including a dishwasher, perfect for culinary enthusiasts.
- Bathroom: A grand, stylish bathroom with high-end finishes.
- Loggia Entertaining Area: A private, internal loggia style space for relaxed
- Laundry: Internal laundry with dryer for ultimate convenience.
- Parking: One secure car space.