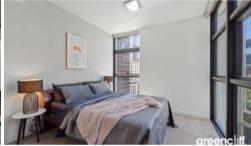

# "Lumiere" North Facing - Stunning views of CBD & beyond

This spacious, modern fully furnished apartment is situated in a prestigious 56-level residential tower and offers a stylish, comfortable living experience. Featuring sleek tiled flooring throughout with plush carpet in the bedroom, the apartment boasts a contemporary design complemented by floor-to-ceiling glass windows that provide an abundance of natural light.

### **Key Features:**

- Kitchen: Fully equipped with modern facilities, including a dishwasher, perfect for culinary enthusiasts.
- Bathroom: A grand, stylish bathroom with high-end finishes.
- Loggia Entertaining Area: A private, internal loggia style space for relaxed
- Laundry: Internal laundry with dryer for ultimate convenience.
- Parking: One secure car space.