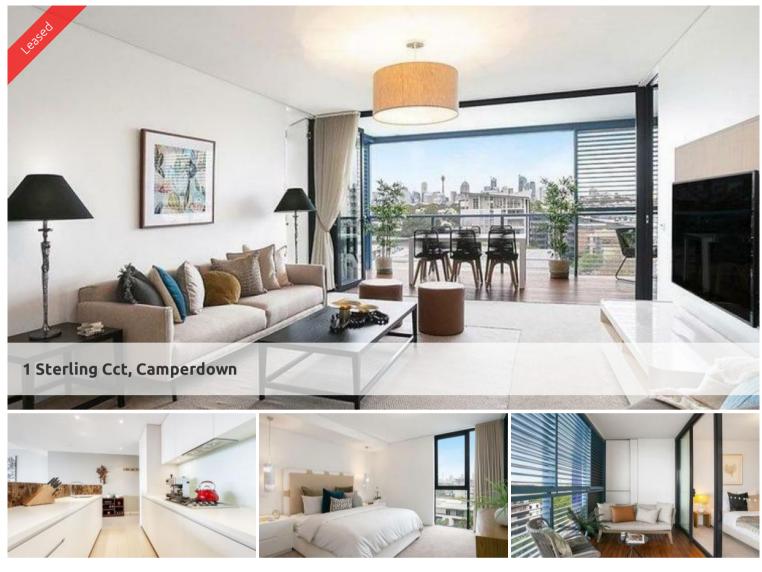

## Stunning apartment with City Views

This spacious bright and sunny two bedroom apartment is beautiful. Positioned on level 9 with amazing city views. The apartment is well presented with open plan kitchen, living and dining area.

- \* Designer kitchen with stainless steel appliances, gas cooking and dishwasher.
- \* Large living and dining area opening up on the lovely balcony/logia.
- \* Two good size bedrooms the main with ensuite and both with built in robes.
- \* Modern bathroom, separate laundry.
- \* Security parking and storage.