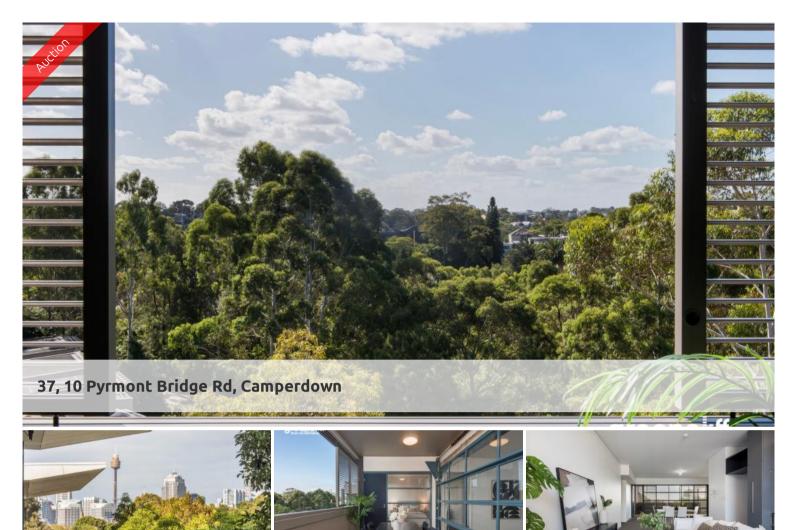

# Luxury Top-Floor Retreat with Breathtaking Views in Award-Winning City Quarter

Luxury Top-Floor Retreat with Breathtaking Views in Award-Winning City Quarter Perched atop the acclaimed Etage building in the prestigious City Quarter precinct, this exquisite apartment is a rare fusion of contemporary elegance, natural light, and resort-style living. With a highly sought-after dual aspect, it captures both tranquil leafy vistas and sweeping city skyline views, offering a private sanctuary just moments from the vibrant energy of Glebe and Annandale.

Designed for effortless living and entertaining, this sophisticated residence boasts a seamless indoor-outdoor connection, featuring an expansive open-plan layout that flows onto a spectacular entertainer's terrace with automatic rolling glass doors. Set within a secure, meticulously maintained building, residents enjoy exclusive access to world-class amenities, including two swimming pools, two gyms, and on-site cafés. With level access throughout, city buses at the doorstep, and the CBD only 4km away, this is an unparalleled opportunity for those seeking luxury, convenience, and low-maintenance living.