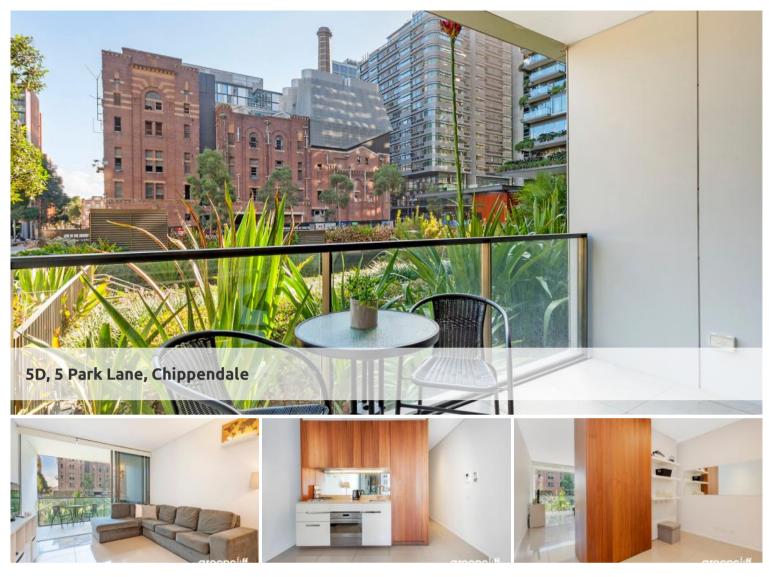

## Sleek Urban Oasis with Private Entry & Park Views

Tucked in the beating heart of Central Park, this sleek, elevated ground-floor urban retreat delivers the ultimate fusion of style, space, and convenience. Designed by acclaimed architects Johnson Pilton Walker, this oversized one-bedroom apartment is one of the few with a private laneway entry, offering an exclusive, house-like feel in a high-energy, pedestrian-only setting.

Step inside and be captivated by sophisticated interiors, high-end finishes, and a huge terrace with front-row views of Chippendale Green. Perfect for professionals, creatives, or investors, this city-fringe gem offers resort-style luxury with a rooftop pool, sundecks, and a gym at your fingertips. Plus, with Central Park Mall, Spice Alley, and top universities just steps away, you're immersed in one of Sydney's most vibrant lifestyle hubs.

Property Highlights:

- Rare private street entry in a secure, pedestrian-friendly laneway
- Designer sophistication with streamlined interiors and premium finishes
- Spacious bedroom with built-ins, plus a separate study/home office
- Smeg gas kitchen with stone benchtops and ample cabinetry
- Glass-wrapped living area opening onto a versatile winter garden with lush park views
- Sleek European-appointed bathroom and ducted air conditioning
- Luxury rooftop pool, spa, sundeck, and gym in a world-class complex
- Prime city-fringe location: walk to UTS, Notre Dame, and Sydney University