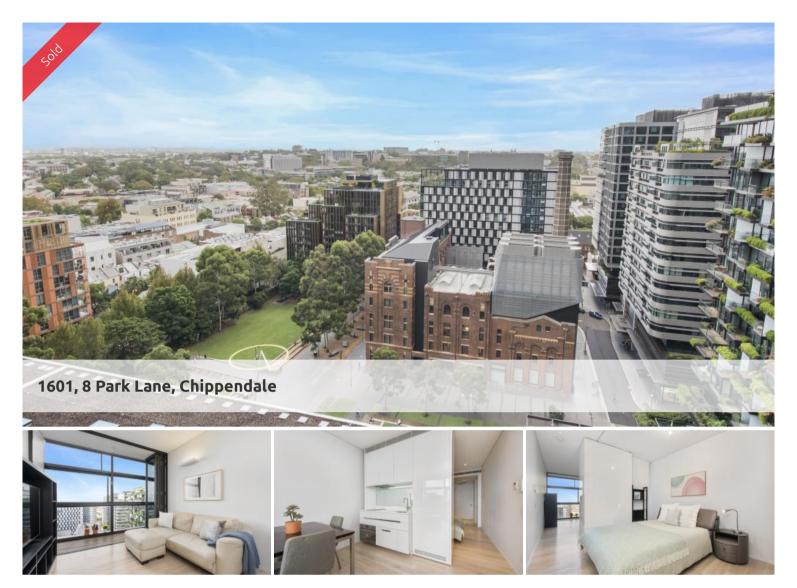

## One-Bedroom Suite with Panoramic Views

This luxurious one-bedroom suite offers uninterrupted, panoramic views stretching from Botany Bay to the Anzac Bridge. Enjoy stunning sunsets from the living room, complemented by an enclosed balcony/winter garden. The suite features a designer kitchen, a sleek bathroom, and modern amenities like ducted air conditioning and secure access. Exclusive resident perks include a world-class gym, pool, spa, and rooftop garden. Nestled in the heart of Chippendale, you'll have vibrant cafes, Central Park Mall, and Sydney CBD within easy reach.

Property Highlights:

- Enclosed balcony/winter garden with bi-folding doors seamlessly extending the living area

- Well-appointed open-plan kitchen complete with dishwasher and quality appliances
- Ducted conditioning, internal laundry with plenty of cabinetry
- Secure building with intercom system, lift access, and 24-hour concierge
- Exclusive resident amenities including a world-class gym with pool and spa

- The rooftop garden beckons with BBQ facilities and a Jacuzzi, perfect for hosting memorable gatherings

- Central Park Mall at your doorsteps, plenty of cafes and restaurants are within reach

On behalf of Greencliff Realty and the owners, we are excited to invite you to one of our upcoming open homes. Alternatively, feel free to contact William Chen at 0430 026 436 to arrange a private inspection.