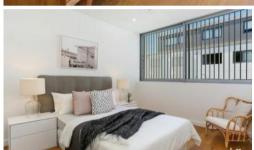

Features of this apartment include:

- Spacious combined lounge and dining area with timber flooring
- Designer kitchen with stainless steel appliances, dishwasher and gas cooking
- Double sized bedroom with floor to ceiling built in robes
- Ducted air conditioning and ceiling fans
- Highest quality finishes
- Basement storage and parking with lift access
- The development includes a communal garden area.