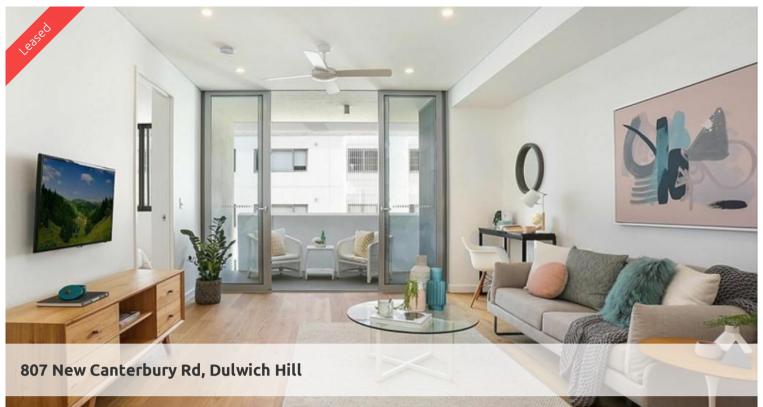

## Modern One Bedroom Apartment with Parking & Storage

Live the life you deserve with the one of the best developments in the Inner West. With an elevated position in the architect-designed 'Dulwich Green' complex, this luxe apartment is light-filled and complete with high quality finishes.

Features of this apartment include:

- Spacious combined lounge and dining area with timber flooring
- Designer kitchen with stainless steel appliances, dishwasher and gas cooking
- Double sized bedroom with floor to ceiling built in robes
- Ducted air conditioning and ceiling fans
- Highest quality finishes
- Basement storage and parking with lift access
- The development includes a communal garden area.

All within short walking distance to Hurlstone Park Rail (8 minutes), Dulwich Grove light rail, local cafes and schools makes this the perfect address to call home.

\*\* images used maybe indicatives only\*\*