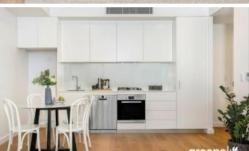

Features of this apartment include:

- Spacious combined lounge and dining area with timber flooring
- Designer kitchen with stainless steel appliances, dishwasher and gas cooking
- Double sized bedroom with floor to ceiling built in robes
- Ducted air conditioning and ceiling fans
- Highest quality finishes
- Basement storage and parking with lift access
- The development includes a communal garden area.