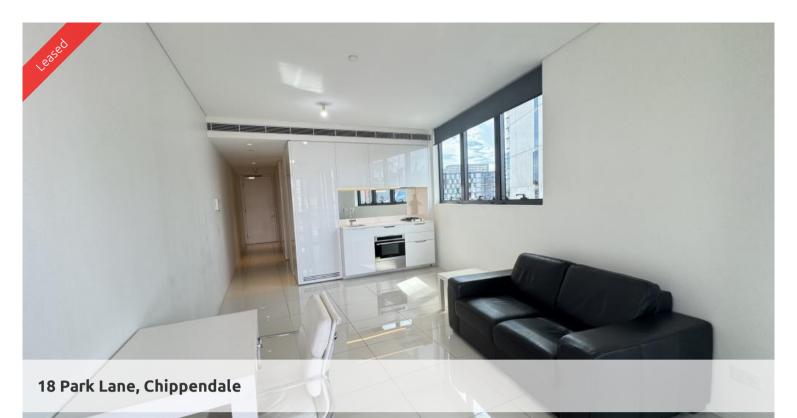

## MODERN & STUNNING VIEWS ONE BEDROOM FURNISHED IN **CENTRAL PARK**

- Ducted air conditioning
- Loggia for indoor/outdoor living
- Fridge and washer/dryer included
- European kitchen appliances/stone bench tops
- The latest bathroom fittings and design
- Selection of timber/tiled flooring to the living areas/carpeted bedrooms
- Parking space to selected apartments
- Security intercom system