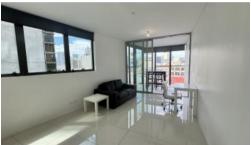

## MODERN & STUNNING VIEWS ONE BEDROOM FURNISHED IN **CENTRAL PARK**

- Ducted air conditioning
- Loggia for indoor/outdoor living
- Fridge and washer/dryer included
- European kitchen appliances/stone bench tops
- The latest bathroom fittings and design
- Selection of timber/tiled flooring to the living areas/carpeted bedrooms
- Parking space to selected apartments
- Security intercom system