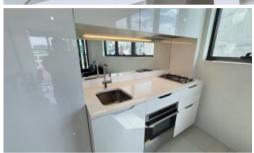

- Ducted air conditioning
- Loggia for indoor/outdoor living
- Fridge and washer/dryer included
- European kitchen appliances/stone bench tops
- The latest bathroom fittings and design
- Selection of timber/tiled flooring to the living areas/carpeted bedrooms
- Parking space to selected apartments
- Security intercom system