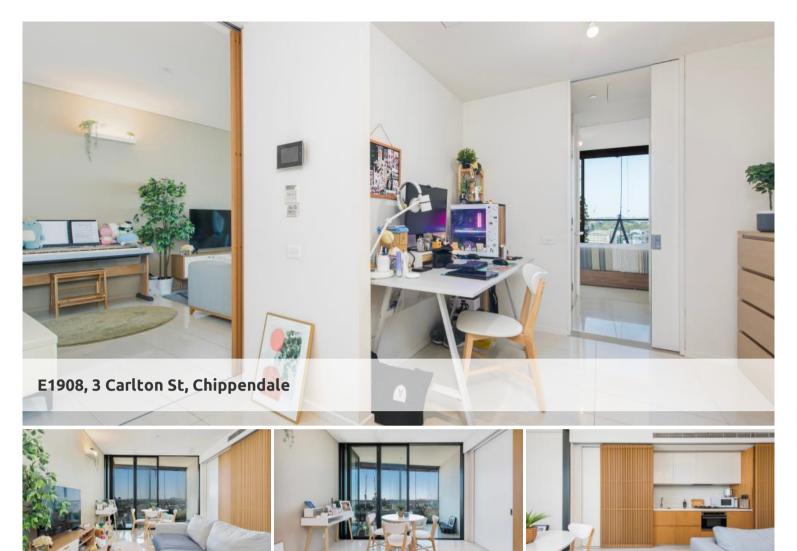

## Spacious One-bedroom with Huge Study with City Views

Embark on a journey of sophistication within this bespoke, ultra-modern one-bedroom apartment, complemented by a distinguished study area, ensconced within the iconic One Central Park complex. Concealed behind the verdant façade, this resplendent abode epitomizes the pinnacle of convenience, luxury, and metropolitan allure.

Experience the seamless transition from the expansive living area to the sumptuous bedroom, bathed in ethereal natural light filtering through grand floor-to-ceiling glass panels. Adorned with sleek modern finishes and adorned with premium quality appliances, this sanctuary exudes an aura of contemporary opulence.

Indulge in the apartment's luminous, airy interior, enhanced by avant-garde décor, commanding vistas of the cityscape, and the comforts of ducted reverse-cycle air conditioning. The gourmet kitchen, featuring a gas cooktop, stone benchtop, and European appliances, beckons culinary exploration, while the bespoke bathroom, graced with designer touches, invites moments of pampered repose.

## Property highlights:

- Floor to ceiling folding glass panels to loggia/balcony
- Enjoy city and district views, along with ducted air conditioning and an internal laundry
- Spacious study that can be converted to a second bedroom
- Benefit from a 24-hour concierge service, secure lift access, and intercom entry
- Impressive amenities encompass a pool with a sundeck and a well-equipped gym
- Conveniently located steps away from Central Park's shopping and dining hub