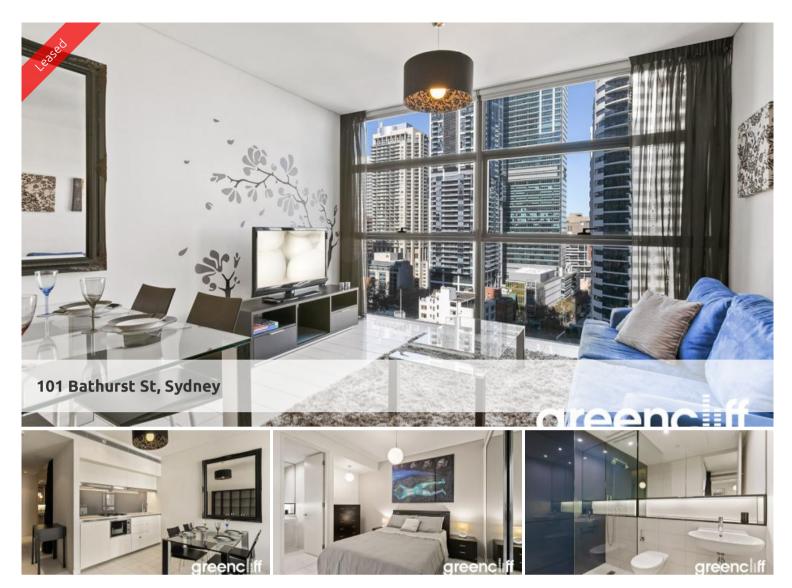

## UNFURNISHED SUITE WITH CITY VIEWS AND NATURAL LIGHT

Unfurnished suite available in the sought after Lumiere Residences.

- Roughly 46 sqm facing south, combined lounge and dining area
- City views and great natural lighting

- Modern kitchen with bar fridge, convection microwave oven, drawer dishwasher, gas cooking top

- Chic bathroom
- Ducted air-conditioning, intercom, floor to ceiling glass windows
- Internal laundry with washing machine and dryer
- 24 hour concierge/security

The Lumiere Residences features 2 levels of private residential facilities including a 50 metre swimming pool spanning indoor to outdoor, a comprehensive first class gym, yoga/games room, 2 cinemas, meeting area and 24 hour concierge/security.