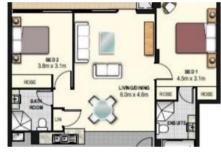

This immaculate 2 bedroom apartment features:

- Main bedroom with luxury en-suite with deep bath
- Reverse Cycle Air Conditioning
- Caesar Stone gas kitchen with stainless steel European appliances and stone bench tops
- Balcony with direct access to the street
- Mirrored built ins to all bedrooms
- Security parking Valentino Place features:
- Resort style facilities including an indoor heated pool, fully equipped gymnasium, spa and sauna and a childcare centre.