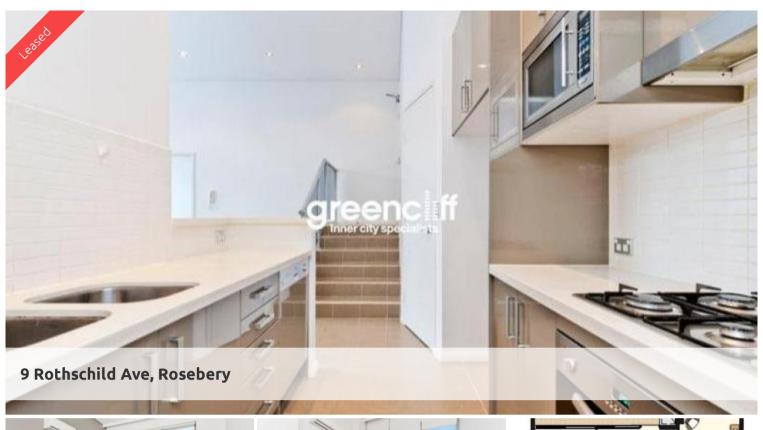

## Great Locale

Located on the ground floor within Meriton's contemporary 'Valentino Place' development is just 5km from the Sydney CBD and moments to renowned eateries.

Click here to view video - https://youtu.be/W5Yri5mx2ao

This immaculate 2 bedroom apartment features:

- Main bedroom with luxury en-suite with deep bath
- Reverse Cycle Air Conditioning
- Caesar Stone gas kitchen with stainless steel European appliances and stone bench tops
- Balcony with direct access to the street
- Mirrored built ins to all bedrooms
- Security parking Valentino Place features:
- Resort style facilities including an indoor heated pool, fully equipped gymnasium, spa and sauna and a childcare centre.