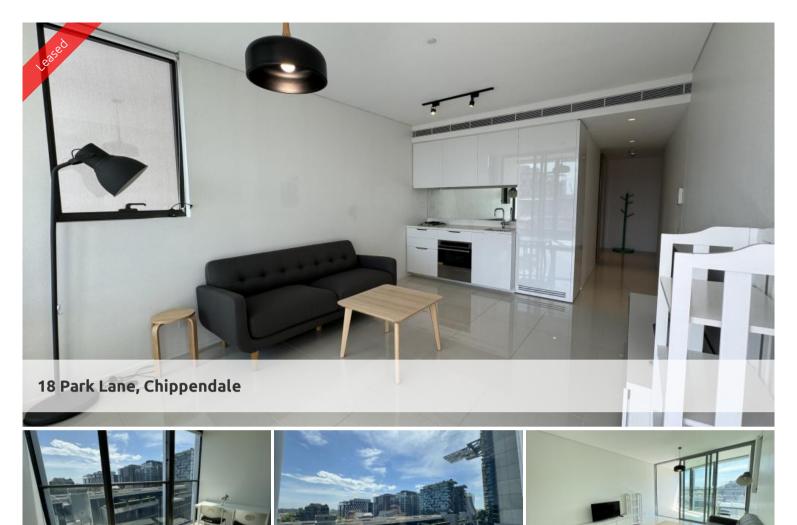

## MODERN & FURNISHED ONE BEDROOM IN CENTRAL PARK

- Ducted air conditioning
- Loggia for indoor/outdoor living
- Fridge and washer/dryer included
- European kitchen appliances/stone bench tops
- The latest bathroom fittings and design
- Tiled flooring to the living areas/carpeted bedroom
- Security intercom system