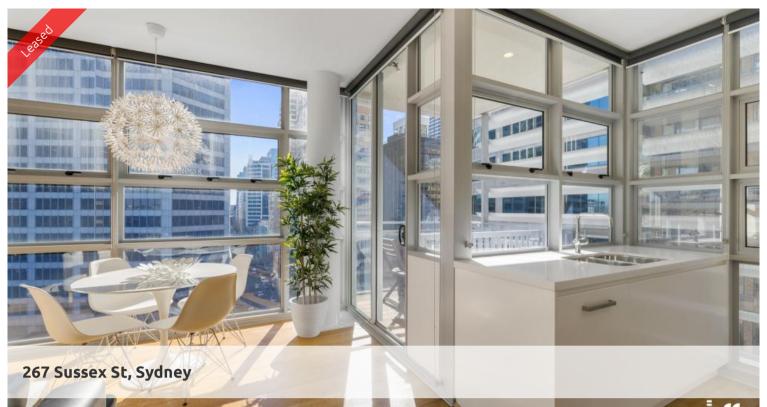

Fabulously Furnished Jade Apartments - in the heart of the CBD

Fabulously appointed is this north-east facing 10th floor corner apartment offers convenient living with city views.

Stylishly furnished with well stocked kitchen ware, ready for you to move into.

Secure building with intercom system 2 spacious bedroom with build-ins Contemporary kitchen with European appliances Internal laundry with washer and dryer Air conditioning

Enjoy a cup of coffee on the balcony overlooking the city Close to shop, transportation & amenities