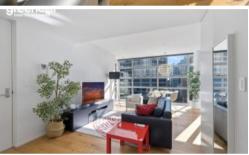

Fabulously Furnished Jade Apartments - in the heart of the CBD

Fabulously appointed is this north-east facing 10th floor corner apartment offers convenient living with city views.

Stylishly furnished with well stocked kitchen ware, ready for you to move into.

Secure building with intercom system 2 spacious bedroom with build-ins Contemporary kitchen with European appliances Internal laundry with washer and dryer Air conditioning

Enjoy a cup of coffee on the balcony overlooking the city Close to shop, transportation & amenities