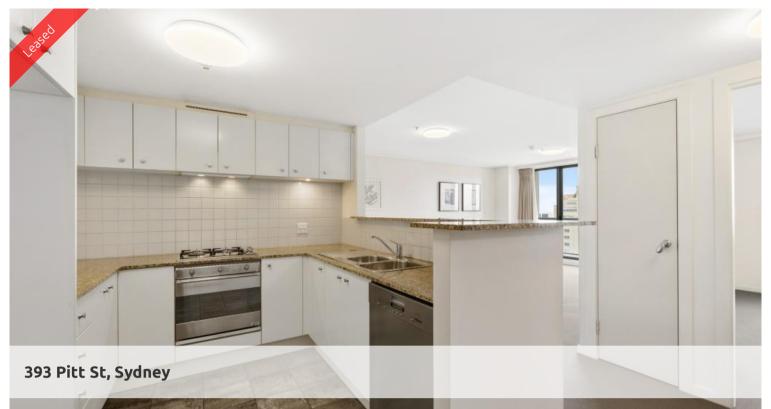

Generously sized pad in the heart of the city with views to Botany Bay

This generously sized one bedroom plus study located high on level 47 within the prestigious Hordern Towers. Well positioned above World Square Shopping Centre, transport, eateries and shops - everything you desire is at your doorsteps.

## Features:

- Generous sized bedroom with double built-in wardrobes
- Bonus of a study room for home office set up or a guest bedroom
- Lovely balcony with expansive views across the city and beyond
- Kitchen with gas cooking, dishwasher and natural stone bench tops
- Fully-tiled, luxury bathroom with bathtub & shower
- Separate laundry room with dryer
- Air-conditioning, intercom, 24HR Concierge
- Enjoy amazing facilities including gym, pool, spa, sauna, games room and squash courts