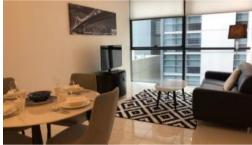

Furnished one bedroom available in Lumiere Residences.

Furnished one bedroom apartment available, located on level 17 of the Lumiere building.

Furnished interior, complete with tiled flooring throughout, state of the art modern kitchen facilities with dishwasher, grand bathroom, floor to ceiling glass windows, spacious internal laundry with washer and dryer, and unlimited access to Club Lumiere facilities.