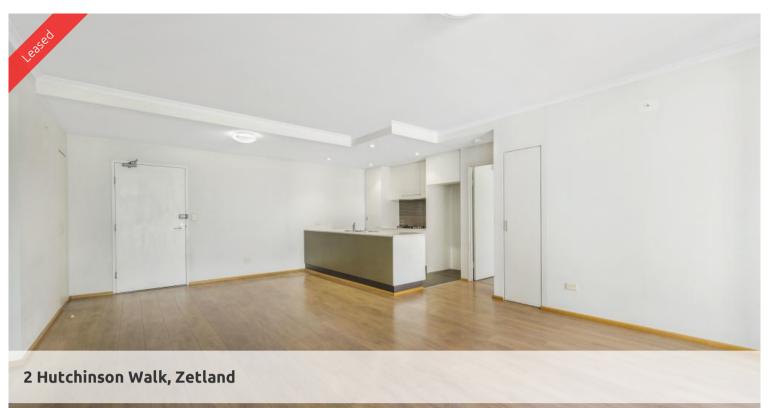

Nestled in the heart of Zetland overlook a spectacular courtyard and pool

This designer style apartment is nestled in the heart of Zetland overlook the tranquil courtyard and pool area. The unit has quality finishes, an abundance of natural light and loads of space for a growing family.

The unit features:

- Spacious open plan kitchen with Stainless steel appliances and dish-drawer
- -Expansive living and dining space with floating flooring throughout overlook an oversized balcony
- Spacious double size bedrooms with mirrored built in and floating wood flooring
- Oversized bathroom with ensuite to main along with a bath tub
- -Internal laundry with dryer extra linen cupboards
- Air conditioning to living space
- Sort after location next to Joynton Park
- Pet friendly, pool and internal grassed area, lift access
- Security parking in basement close to local cafes, basketball courts and parks
- -East Side shopping centre is a few hundred meters away, offering Coles, cafes, shops, restaurants and gym
- -Within 10 mins drive to Sydney beaches , Sydney Airport and the CBD
- Bus stop just few meters away to the CBD and Coogee and 15 minutes walk to Green Square train station