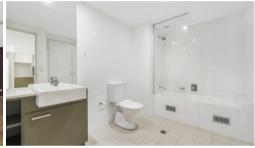

The unit features:

- Spacious open plan kitchen with Stainless steel appliances and dish-drawer
- -Expansive living and dining space with floating flooring throughout overlook an oversized balcony
- Spacious double size bedrooms with mirrored built in and floating wood flooring
- Oversized bathroom with ensuite to main along with a bath tub
- -Internal laundry with dryer extra linen cupboards
- Air conditioning to living space
- Sort after location next to Joynton Park
- Pet friendly, pool and internal grassed area, lift access
- Security parking in basement close to local cafes, basketball courts and parks
- -East Side shopping centre is a few hundred meters away, offering Coles, cafes, shops, restaurants and gym
- -Within 10 mins drive to Sydney beaches , Sydney Airport and the CBD
- Bus stop just few meters away to the CBD and Coogee and 15 minutes walk to Green Square train station