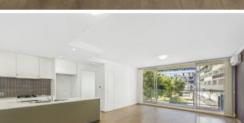

The unit features:

- Spacious open plan kitchen with Stainless steel appliances and dish-drawer
- -Expansive living and dining space with floating flooring throughout overlook an oversized balcony
- Spacious double size bedrooms with mirrored built in and floating wood flooring
- Oversized bathroom with ensuite to main along with a bath tub
- -Internal laundry with dryer extra linen cupboards
- Air conditioning to living space
- Sort after location next to Joynton Park
- Pet friendly, pool and internal grassed area, lift access
- Security parking in basement close to local cafes, basketball courts and parks
- -East Side shopping centre is a few hundred meters away, offering Coles, cafes, shops, restaurants and gym
- -Within 10 mins drive to Sydney beaches , Sydney Airport and the CBD
- Bus stop just few meters away to the CBD and Coogee and 15 minutes walk to Green Square train station