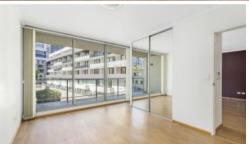

The unit features:

- Spacious open plan kitchen with Stainless steel appliances and dish-drawer
- -Expansive living and dining space with floating flooring throughout overlook an oversized balcony
- Spacious double size bedrooms with mirrored built in and floating wood flooring
- Oversized bathroom with ensuite to main along with a bath tub
- -Internal laundry with dryer extra linen cupboards
- Air conditioning to living space
- Sort after location next to Joynton Park
- Pet friendly, pool and internal grassed area, lift access
- Security parking in basement close to local cafes, basketball courts and parks
- -East Side shopping centre is a few hundred meters away, offering Coles, cafes, shops, restaurants and gym
- -Within 10 mins drive to Sydney beaches , Sydney Airport and the CBD
- Bus stop just few meters away to the CBD and Coogee and 15 minutes walk to Green Square train station