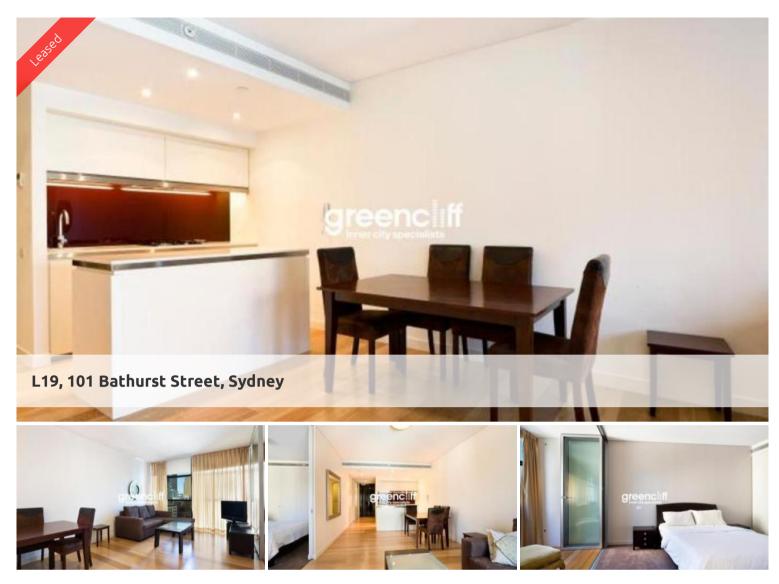

## CONTACT AGENT

Stunning light filled, East Facing Furnished One Bedroom Apartment available in the sought after Lumiere residence.

The apartment features

- Roughly 65sqm with built in robe
- Modern kitchen & bathroom facilities
- Internal laundry
- Ducted air conditioning
- Study nook
- Internal loggia
- Full access to Club Lumiere and building facilities

Facilities include access to spectacular indoor/outdoor 50 & 20 metre pool, sauna, spa, gym, function room & 2 cinemas.

For further information or to inspect, please call Jody Zhang 0404 586 699 or 8823 8818