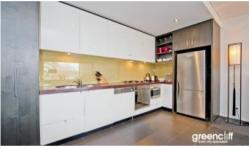

## Two Bedroom Apartment Available in City Quarter with city view

This apartment features a unique loggia which combines the indoor/outdoor living areas. Other features include:

- Galley style kitchen with European stainless steel appliances (gas cooktop and dishwasher)
- Open kitchen, living & dining area
- Spacious bedrooms with built in robes
- Master bedroom with ensuite
- Internal laundry with clothes dryer
- Aircon in the living area
- City view