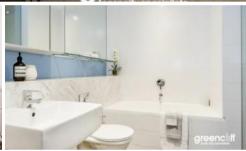

## Two Bedroom Apartment Available in City Quarter with city view

This apartment features a unique loggia which combines the indoor/outdoor living areas. Other features include:

- Galley style kitchen with European stainless steel appliances (gas cooktop and dishwasher)
- Open kitchen, living & dining area
- Spacious bedrooms with built in robes
- Master bedroom with ensuite
- Internal laundry with clothes dryer
- Aircon in the living area
- City view