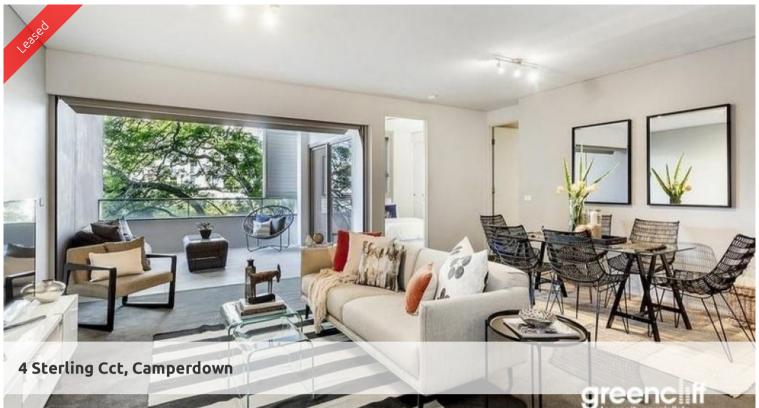

## Two Bedroom Apartment Available in City Quarter with city view

This apartment features a unique loggia which combines the indoor/outdoor living areas. Other features include:

- Galley style kitchen with European stainless steel appliances (gas cooktop and dishwasher)
- Open kitchen, living & dining area
- Spacious bedrooms with built in robes
- Master bedroom with ensuite
- Internal laundry with clothes dryer
- Aircon in the living area
- City view

Being in The City Quarter Complex you will be able to enjoy the free, unlimited access to your choice of a 50 metre outdoor or 25m indoor pool and two gymnasiums. The complex also has 24 hour security, and restaurants. Only a 10 minute bus ride to the city or an easy stroll to Annandale, Glebe, Tramsheds, Jubilee Park, Broadway, Leichhardt and Newtown which are just around the corner.