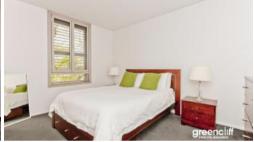

## Two Bedroom Apartment Available in City Quarter with city view

This apartment features a unique loggia which combines the indoor/outdoor living areas. Other features include:

- Galley style kitchen with European stainless steel appliances (gas cooktop and dishwasher)
- Open kitchen, living & dining area
- Spacious bedrooms with built in robes
- Master bedroom with ensuite
- Internal laundry with clothes dryer
- Aircon in the living area
- City view