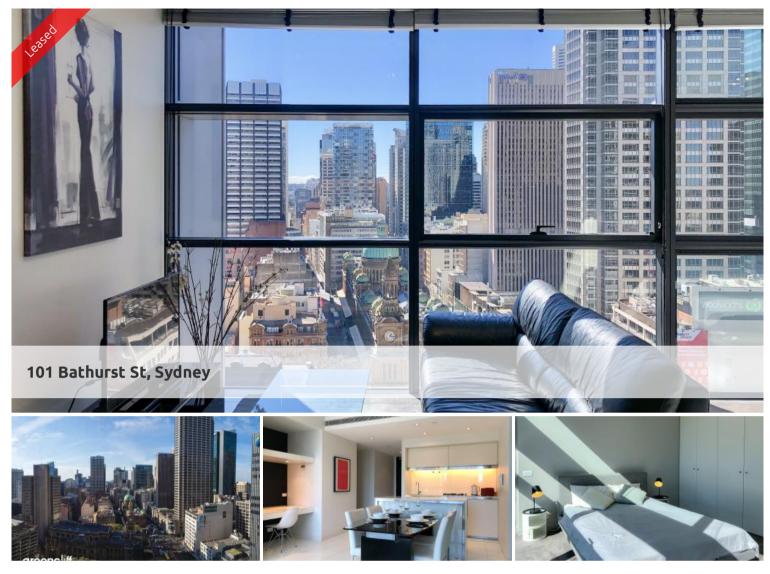

Lumiere Residence - Executive Furnished 1 Bedroom Fully furnished, North facing with stunning views — the very epitome of luxury and convenience.

An opportunity to secure a highly coveted and rarely available north facing apartment in the luxurious Lumiere Residence.

This level 32 one bedroom fully furnished apartment is in excellent condition.

The residence enjoys an uninterrupted view of the Sydney CBD.

The apartment features:

- Roughly 65sqm, with study nook and large storage room
- Tiled flooring throughout, carpeted in the bedroom with built-in robe
- Bathroom facilities with internal laundry

- Modern kitchen with bar fridge, drawer dishwasher, gas cooking top, and convection microwave / oven

- Ducted air-conditioning
- 24hrs concierge and security

- Full access to Club Lumiere facilities including a spectacular indoor to outdoor 50 metre swimming pool, sauna, spa, steam room, gym separate weights and cardio room, function room and 2 cinemas.