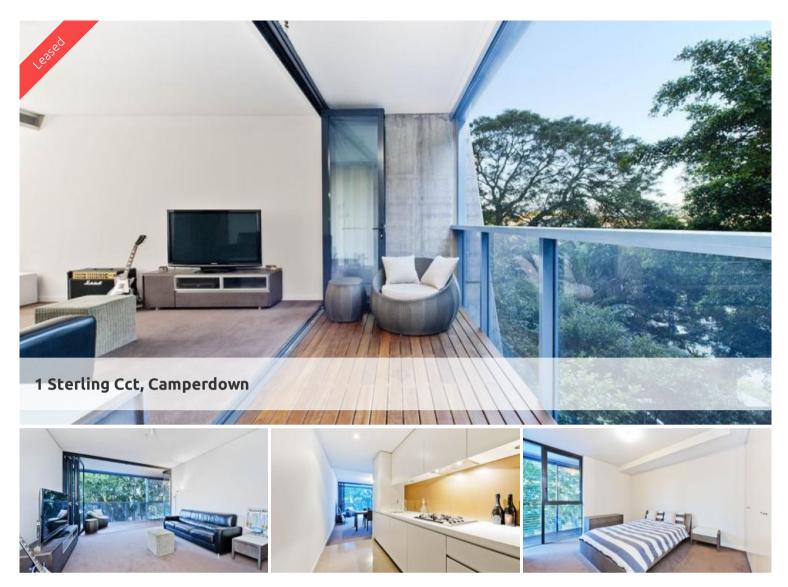

Ultra Modern Open Plan Living Area

Level 3, 1 Sterling Circuit Camperdown

Occupying an elevated site on the corner of Booth Street and Pyrmont Bridge Road, Camperdown, Trio is a bold and brilliant addition to the landscape.

- Spacious living area boasting tranquil leafy outlook
- Ultra modern open plan kitchen with gas cook top and dishwasher
- Private loggia with timber decking, ideal for alfresco entertaining
- Large bedroom with built-in wardrobe, light and airy throughout
- Dedicated study space, ideal for home office, internal laundry
- Dual access bathroom with separate bath and shower
- Undercover security car space
- Ducted air conditioning