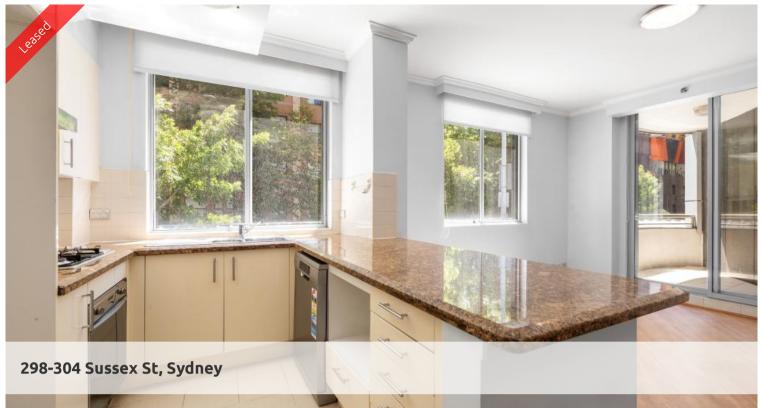

Modern 1-Bedroom Unit – Walk to Town Hall & World Square!

This as-new 1-bedroom apartment offers convenience and comfort in a prime location.

- North-West Facing for plenty of natural light
- Spacious Bedroom with built-in wardrobe
- **Abundant Storage** with 2 linen cupboards
- Sleek **granite kitchen** with stainless steel appliances
- Ducted reverse cycle air conditioning for year-round comfort
- Enjoy **resort-style amenities**, including a pool and gym
- Generous size balcony