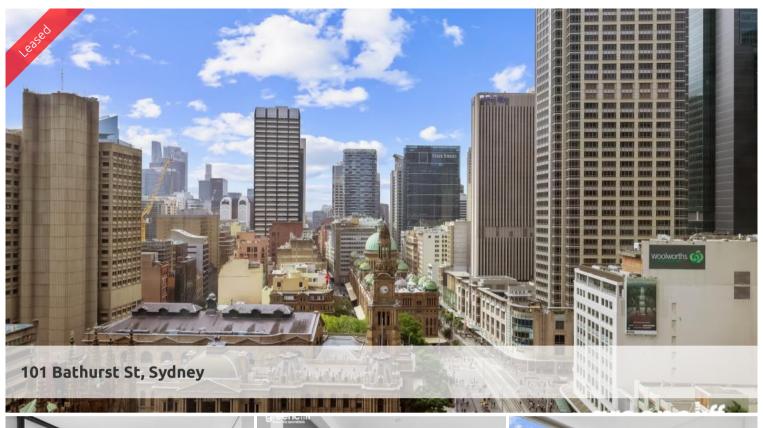

## Fully furnished one bedroom North Facing

Located in the heart of Sydney's iconic Town Hall precinct, Lumiere at Regent Place is a residential village in the sky.

The apartment features

- Stone flooring throughout
- Fully Furnished
- Roughly 55sqm with built in robe
- Modern kitchen & bathroom facilities
- Internal laundry
- Ducted air conditioning
- Secure parking space
- Full access to Club Lumiere and building facilities

Facilities include access to spectacular indoor/outdoor 50 & 20 metre pool, sauna, spa, gym, function room & 2 cinemas.

The above information provided has been furnished to us by the vendor/s. We have not verified whether or not that information is accurate and do not have any belief in one way or the other in its accuracy. We do not accept any responsibility to any person for its accuracy and do no more than pass it on. All interested parties should make and rely upon their own inquiries in order to determine whether or not this information is in fact accurate.