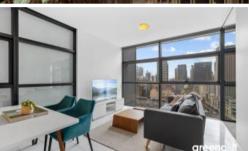

## Fully furnished one bedroom North Facing

Located in the heart of Sydney's iconic Town Hall precinct, Lumiere at Regent Place is a residential village in the sky.

The apartment features

- Stone flooring throughout
- Fully Furnished
- Roughly 55sqm with built in robe
- Modern kitchen & bathroom facilities
- Internal laundry
- Ducted air conditioning
- Secure parking space
- Full access to Club Lumiere and building facilities