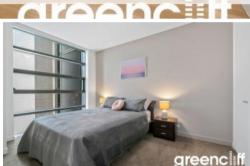

## Lumiere Residence - Executive Furnished 1 Bedroom

West facing one bedroom fully furnished apartment available in the sought after Lumiere building.

The apartment features:

- Timber flooring through out living areas/carpet to bedroom
- Roughly 65sqm with built in robe
- Study nook
- Modern kitchen & bathroom facilities
- Internal laundry
- Ducted air conditioning
- Full access to Club Lumiere and building facilities