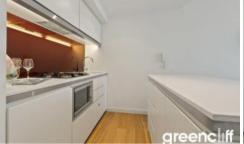

## Lumiere Residence - Executive Furnished 1 Bedroom

West facing one bedroom fully furnished apartment available in the sought after Lumiere building.

The apartment features:

- Timber flooring through out living areas/carpet to bedroom
- Roughly 65sqm with built in robe
- Study nook
- Modern kitchen & bathroom facilities
- Internal laundry
- Ducted air conditioning
- Full access to Club Lumiere and building facilities