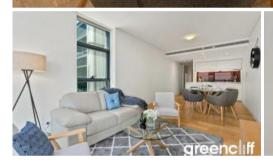

## Lumiere Residence - Executive Furnished 1 Bedroom

West facing one bedroom fully furnished apartment available in the sought after Lumiere building.

The apartment features:

- Timber flooring through out living areas/carpet to bedroom
- Roughly 65sqm with built in robe
- Study nook
- Modern kitchen & bathroom facilities
- Internal laundry
- Ducted air conditioning
- Full access to Club Lumiere and building facilities

Facilities include access to spectacular indoor/outdoor 50 & 20 metre pool, sauna, spa, gym, function room & 2 cinemas.

Concierge services 24/7

The above information provided has been furnished to us by the vendor/s. We have not verified whether or not that information is accurate and do not have any belief in one way or the other in its accuracy. We do not accept any responsibility to any person for its accuracy and do no more than pass it on. All interested parties should make and rely upon their own inquiries in order to determine whether or not this information is in fact accurate.