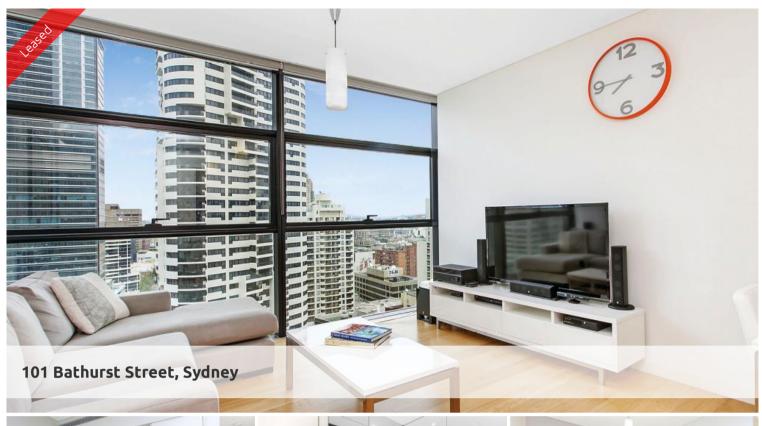

## SPACIOUS 1BED FURNISHED SUITE

Fully furnished suite is available in the sought after Lumiere Residences.

- Spacious combined lounge and dining area
- City views and great natural lighting
- Modern kitchen facilities with dishwasher and integrated refrigerator and microwave
- Chic bathroom
- Floor to ceiling glass windows
- Internal laundry with washing machine and dryer
- 24 hour concierge/security