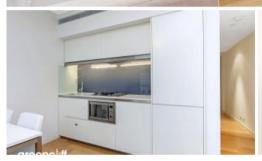

## SPACIOUS 1BED FURNISHED SUITE

Fully furnished suite is available in the sought after Lumiere Residences.

- Spacious combined lounge and dining area
- City views and great natural lighting
- Modern kitchen facilities with dishwasher and integrated refrigerator and microwave
- Chic bathroom
- Floor to ceiling glass windows
- Internal laundry with washing machine and dryer
- 24 hour concierge/security