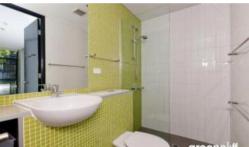

- Galley style kitchen with gas cook top, dishwasher and pull-out pantry
- Combined open plan living area with near new carpet, light and airy throughout, high ceilings
- Ensuite bathroom and internal laundry including clothes dryer. balcony
- Separate extra large bedroom with built -in wardrobes
- Moments from shops, cafes, transport, Sydney University and RPAH