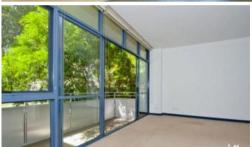

- Galley style kitchen with gas cook top, dishwasher and pull-out pantry
- Combined open plan living area with near new carpet, light and airy throughout, high ceilings
- Ensuite bathroom and internal laundry including clothes dryer. balcony
- Separate extra large bedroom with built -in wardrobes
- Moments from shops, cafes, transport, Sydney University and RPAH