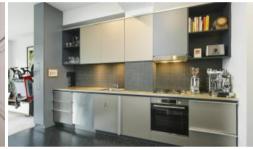

- Galley style kitchen with gas cook top, dishwasher and pull-out pantry
- Combined open plan living area with near new carpet, light and airy throughout, high ceilings
- Ensuite bathroom and internal laundry including clothes dryer. balcony
- Separate extra large bedroom with built -in wardrobes
- Moments from shops, cafes, transport, Sydney University and RPAH