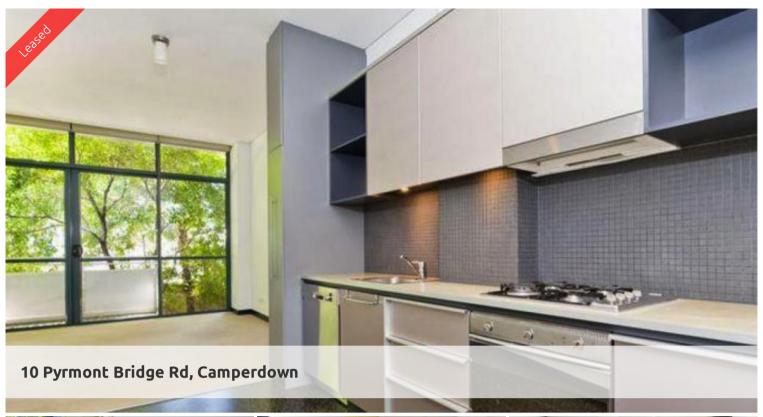

- Galley style kitchen with gas cook top, dishwasher and pull-out pantry
- Combined open plan living area with near new carpet, light and airy throughout, high ceilings
- Ensuite bathroom and internal laundry including clothes dryer. balcony
- Separate extra large bedroom with built -in wardrobes
- Moments from shops, cafes, transport, Sydney University and RPAH