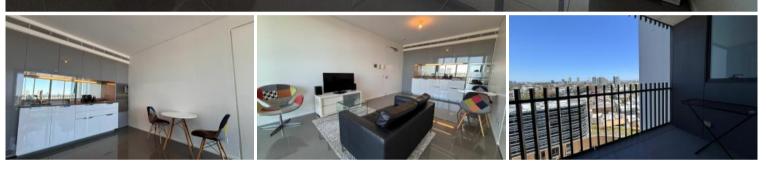

Located at Central Park Chippendale, The Mark has direct access to a fully equipped gymnasium, an elevated outdoor pool and on your doorstep is an expansive tree lined park named Chippendale Green. Fashionable retail outlets, a Woolworths supermarket and various cafes and eateries such as Din Tai Fung available to your heart's content.

- Ducted air conditioning
- Loggia for indoor/outdoor living
- Fridge and washer/drver included

🛏 1 🔊 1 🖨 1

| Price         | LEVEL 18   \$870 PW |
|---------------|---------------------|
| Property Type | Rental              |
| Property ID   | 7331                |