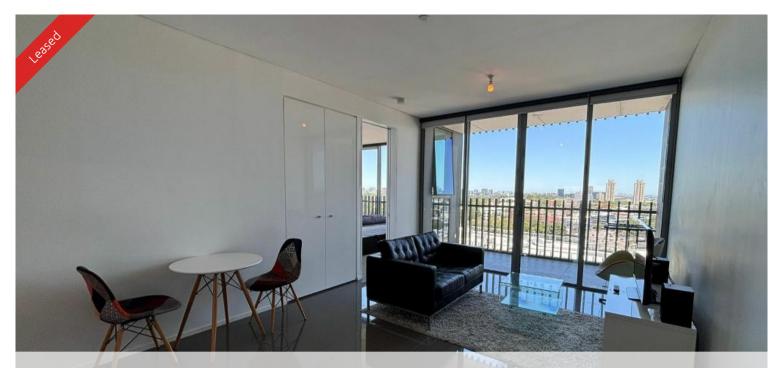

### MODERN & FURNISHED ONE BEDROOM IN CENTRAL PARK

Located at Central Park Chippendale, The Mark has direct access to a fully equipped gymnasium, an elevated outdoor pool and on your doorstep is an expansive tree lined park named Chippendale Green. Fashionable retail outlets, a Woolworths supermarket and various cafes and eateries such as Din Tai Fung available to your heart's content.

- Ducted air conditioning
- Loggia for indoor/outdoor living
- Fridge and washer/drver included

🛏 1 🔊 1 🖨 1

| Price         | LEVEL 18   \$870 PW |
|---------------|---------------------|
| Property Type | Rental              |
| Property ID   | 7331                |