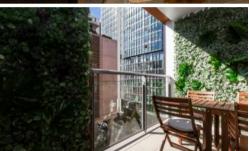

- \* Large open plan living, dining, kitchen and study area.
- \* Good size balcony
- \* Sleek kitchen with gas cooking and integrated dishwasher.
- \* Good size study nook.

Price Level 4 | DEPOSIT TAKEN - INSPECTION CANCELED