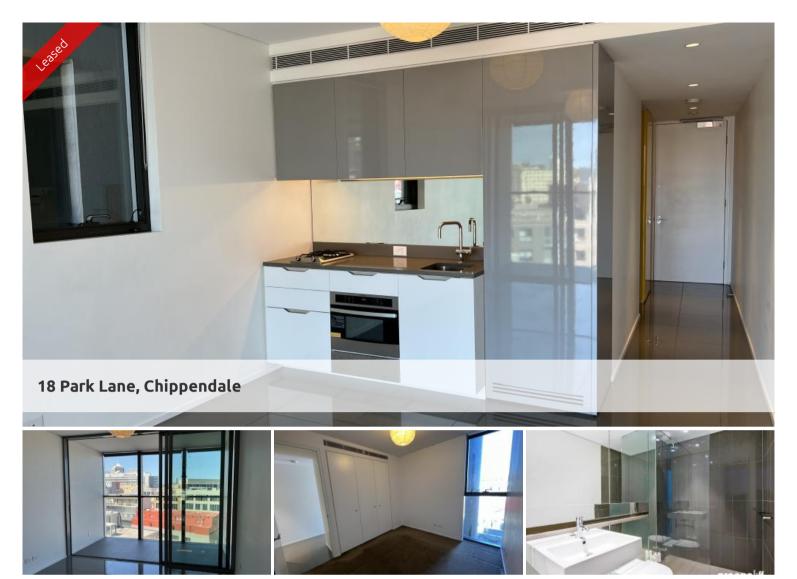

## MODERN ONE BEDROOM IN CENTRAL PARK

Located at Central Park Chippendale, The Mark has direct access to a fully equipped gymnasium, an elevated outdoor pool and on your doorstep is an expansive tree lined park named Chippendale Green. Fashionable retail outlets, a Woolworths supermarket and various cafes and eateries such as Din Tai Fung available to your heart's content.

- Ducted air conditioning
- Loggia for indoor/outdoor living
- Fridge and washer/dryer included
- European kitchen appliances/stone bench tops
- The latest bathroom fittings and design
- Selection of timber/tiled flooring to the living areas/carpeted bedrooms
- Parking space/Storage to selected apartments
- Security intercom system