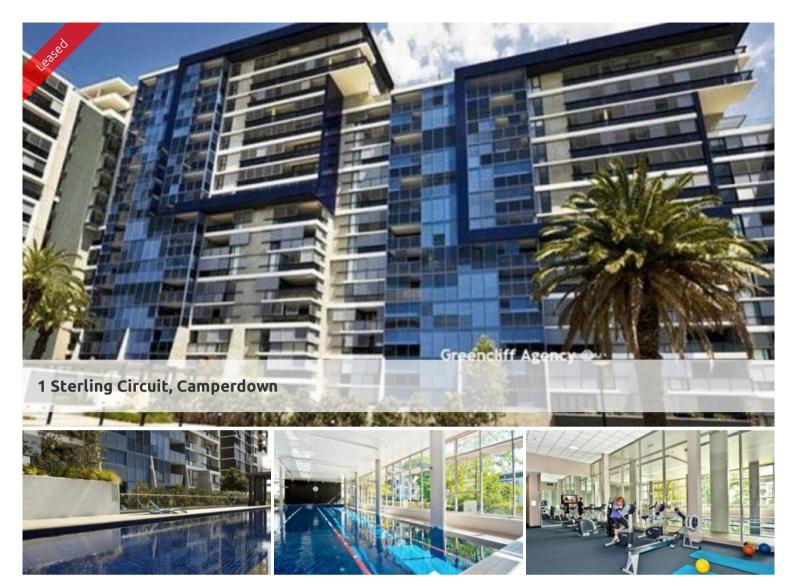

## **UNDER APPLICATION**

Light and airy East facing one bedroom apartment set in the South building of sought after "Trio". With a superb eighth floor position the apartment boasts lovely City views and a relaxed flow of indoor/outdoor living. Features include:

Being in The City Quarter Complex you will be able to enjoy the free, unlimited access to your choice of a 50 metre outdoor or 25m indoor pool and two gymnasiums. The complex also has 24 hour security, a Japanese restaurant, cafe & convenience store.

Only a 10 minute bus ride to the city or an easy stroll to Annandale shopping village, Glebe, Broadway, Leichhardt and Newtown which are just around the corner.

The above information provided has been furnished to us by the vendor/s. We have not verified whether or not that information is accurate and do not have any belief in one way or the other in its accuracy. We do not accept any responsibility to any person for its accuracy and do no more than pass it on. All interested parties should make and rely upon their own inquiries in order to determine whether or not this information is in fact accurate.