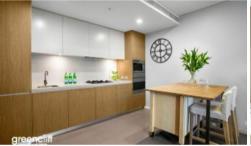

## "TRIO" ONE BEDROOM APARTMENT

Stunning, spacious one bedroom apartment located on the second floor of the North building of sought after "Trio". Features include:

- Open plan gas kitchen with Smeg stainless steel appliances
- Spacious living area superbly flowing to generous loggia
- Separate study space, concealed internal laundry facilities
- Sleek dual access bathroom with separate bath and shower
- Spacious bedroom with built-in robes, tranquil leafy outlook
- Superb finishes throughout, reverse cycle air conditioning