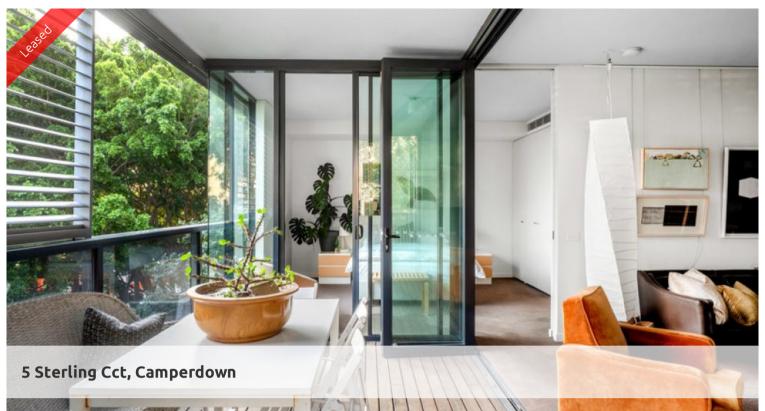

## "TRIO" ONE BEDROOM APARTMENT

Stunning, spacious one bedroom apartment located on the second floor of the North building of sought after "Trio". Features include:

- Open plan gas kitchen with Smeg stainless steel appliances
- Spacious living area superbly flowing to generous loggia
- Separate study space, concealed internal laundry facilities
- Sleek dual access bathroom with separate bath and shower
- Spacious bedroom with built-in robes, tranquil leafy outlook
- Superb finishes throughout, reverse cycle air conditioning

Only a 10-minute bus ride to the city or an easy stroll to Glebe, Broadway, Leichhardt, Tramsheds, Jubilee Park and Newtown which are just around the corner