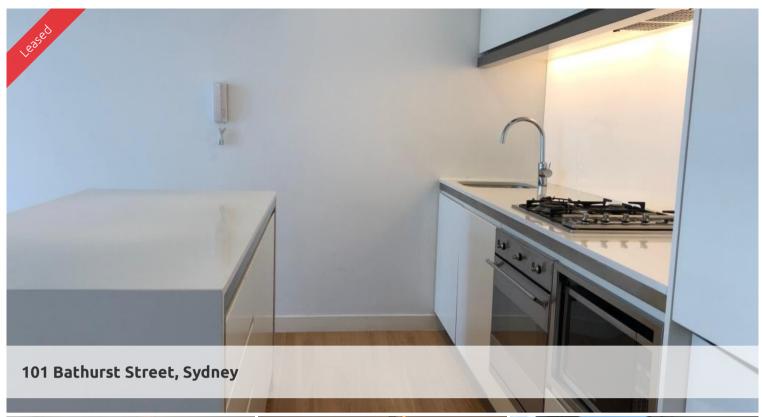

## The Apartment features:

- Spacious combined lounge and dinning area
- Modern kitchen with gas cooking
- 2 double sized bedrooms, both with built-ins, main featuring ensuite bathroom
- Separate study/guest room
- Internal laundry with washer and dryer