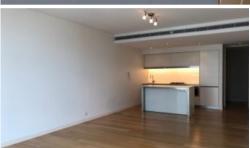

## The Apartment features:

- Spacious combined lounge and dinning area
- Modern kitchen with gas cooking
- 2 double sized bedrooms, both with built-ins, main featuring ensuite bathroom
- Separate study/guest room
- Internal laundry with washer and dryer