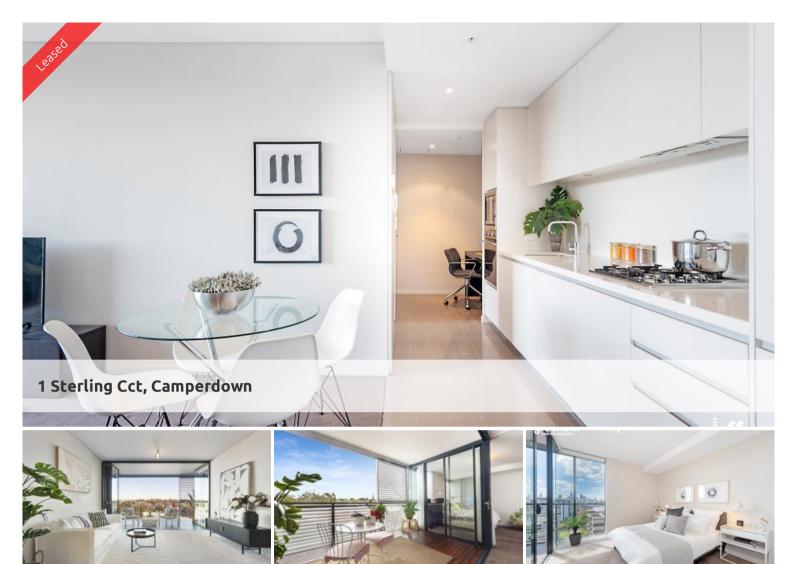

## 'TRIO' ONE BEDROOM FURNISHED APARTMENT WITH PARKING AND **STORAGE**

Fantastic one bedroom with district views from expansive loggia balcony -combining your indoor/outdoor living at its best from level 8 in sought after Trio complex.

The latest in bathroom design with step less shower & full-size bath, sleek kitchen with European gas appliances including microwave, dishwasher, air conditioning for your comfort.

- Spacious living area flowing to generous timber decked loggia
- Modern open plan kitchen with gas cook top and dishwasher
- Spacious bedroom with built-in wardrobe, reverse cycle air conditioning
- Sleek walk-through bathroom with separate bath and shower, internal laundry
- Security building with lift, undercover car space and storage
- Dedicated study space, ideal for home office

TRIO residents are entitled to the use of all City Quarter facilities, including 50m outdoor pool, 25m indoor pool, and the choice of two gymnasiums. For your convenience two restaurants, coffee shop, convenience store and 24-hour security and on site Go Get car share. TRIO forms part of the "City Quarter" development located, 10 mins from CBD, Eclectic Glebe, Broadway, Norton Street and Sydney University.