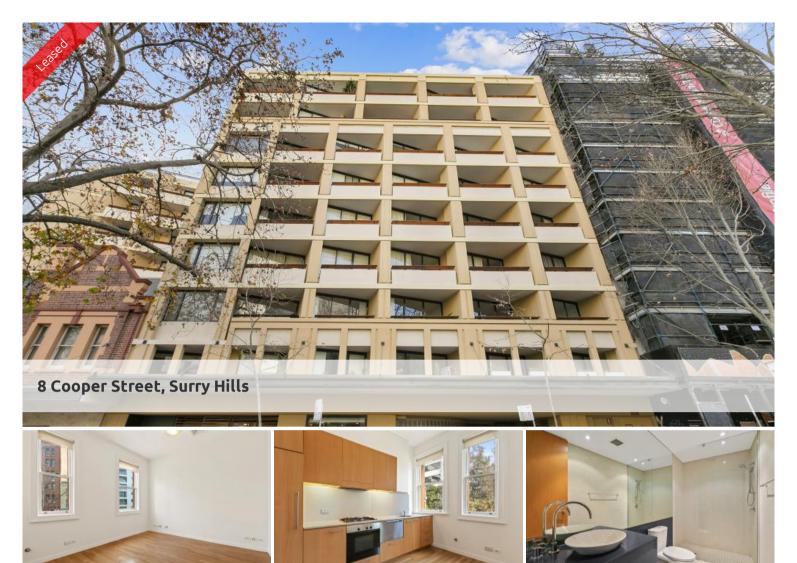

## "ICON" ONE BEDROOM APARTMENT AVAILABLE

Spacious one bedroom apartment ideally positioned in the popular "ICON" building

## Features include:

- Generous sized bedroom with built in wardrobes
- Modern kitchen with dishwasher, internal laundry
- Polished timber floorboards in living with carpet in bedroom
- Security building with gym and sauna
- Private courtyard ideal for entertaining

Perfectly positioned within moments from central station, CBD, shops and local cafes.

\* Please note, images used maybe indicatives only.

The above information provided has been furnished to us by the vendor/s. We have not verified whether or not that information is accurate and do not have any belief in one way or the other in its accuracy. We do not accept any responsibility to any person for its accuracy and do no more than pass it on. All interested parties should make and rely upon their own inquiries in order to determine whether or not this information is in fact accurate.