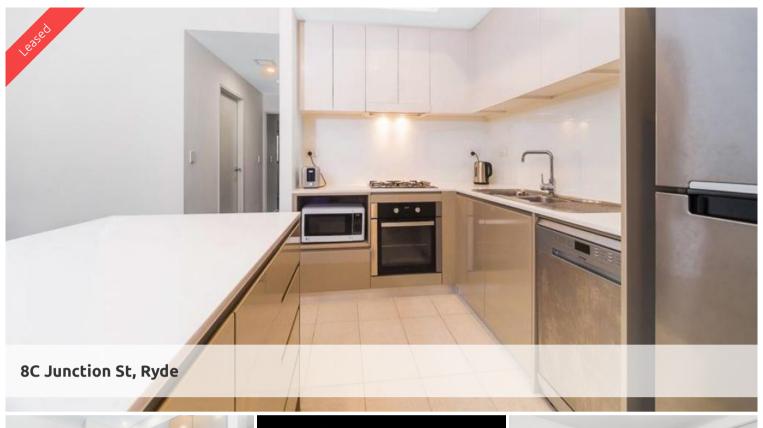

## Features include:

- Open plan kitchen with premium appliances including dishwasher, island bench for entertaining
- Oversized Master bedroom complete with ensuite and large mirrored built-inwardrobe
- Contemporary full bathroom showcases floor-to-ceiling tiles
- Internal laundry with dryer
- Air-conditioning, NBN ready , high ceilings
- Security parking space
- Walking distance to Meadowbank station, ferry, buses and waterside
- Short drive to Top Ryde Shopping Centre, Rhodes, Olympic Park, Eastwood, and Macquarie Centre
- Pet friendly building, pets subject to owner approval