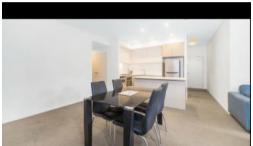

## Features include:

- Open plan kitchen with premium appliances including dishwasher, island bench for entertaining
- Oversized Master bedroom complete with ensuite and large mirrored built-inwardrobe
- Contemporary full bathroom showcases floor-to-ceiling tiles
- Internal laundry with dryer
- Air-conditioning, NBN ready , high ceilings
- Security parking space
- Walking distance to Meadowbank station, ferry, buses and waterside
- Short drive to Top Ryde Shopping Centre, Rhodes, Olympic Park, Eastwood, and Macquarie Centre
- Pet friendly building, pets subject to owner approval