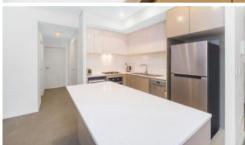

## Features include:

- Open plan kitchen with premium appliances including dishwasher, island bench for entertaining
- Oversized Master bedroom complete with ensuite and large mirrored built-inwardrobe
- Contemporary full bathroom showcases floor-to-ceiling tiles
- Internal laundry with dryer
- Air-conditioning, NBN ready , high ceilings
- Security parking space
- Walking distance to Meadowbank station, ferry, buses and waterside
- Short drive to Top Ryde Shopping Centre, Rhodes, Olympic Park, Eastwood, and Macquarie Centre
- Pet friendly building, pets subject to owner approval