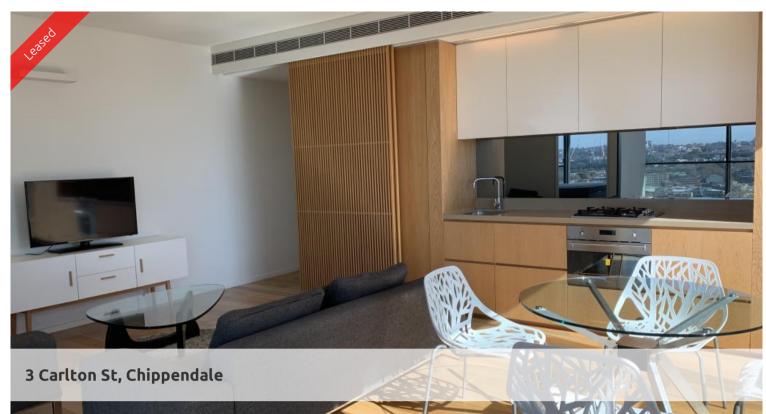

## MODERN & STUNNING VIEWS ONE BEDROOM IN CENTRAL PARK Please meet at our office at 5 Carlton St, Chippendale a few minutes before to register and inspect.

One Central Park is inner city living at its best!

Rich in amenities, this Central Park features:

- New luxury apartments with stainless steel appliances
- Timber floor
- Security building with 24 hour concierge
- Fitness centre with pool, gymnasium & spa
- 6 star green rated development
- 5 level shopping centre with Woolworths
- City, district or park views from all apartments
- Fridge and washer/dryer included
- More than 30,000sqm of surrounding park and public space.

## 🛏 1 🔊 1 🖨 1

| Ргісе            | LEVEL 28   \$970 - DEPOSIT<br>TAKEN |
|------------------|-------------------------------------|
| Property<br>Type | Rental                              |
| Property ID 7287 |                                     |