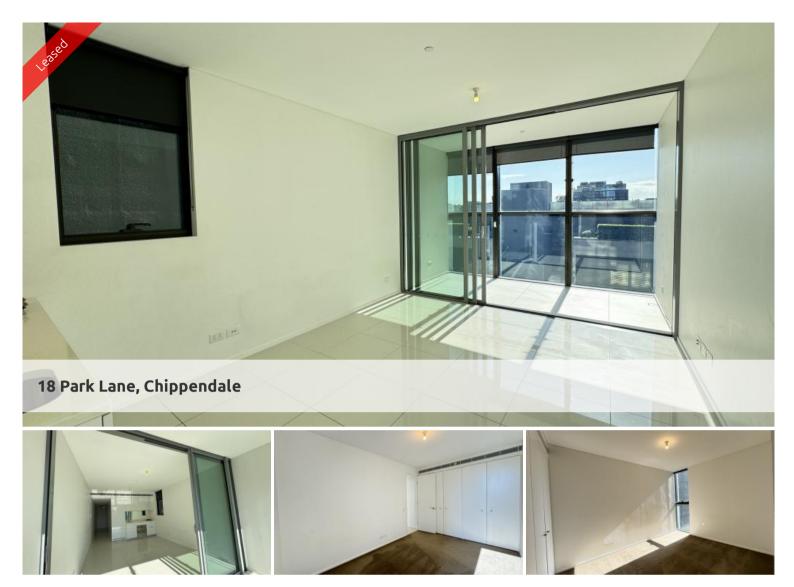

## MODERN ONE BEDROOM IN CENTRAL PARK

Located at Central Park Chippendale, The Mark has direct access to a fully equipped gymnasium, an elevated outdoor pool and on your doorstep is an expansive tree lined park named Chippendale Green. Fashionable retail outlets, a Woolworths supermarket and various cafes and eateries such as Din Tai Fung available to your heart's content.

Moments to Central station, buses and surrounding Universities makes living at Central Park the ultimate in downtown living.

The Mark is the ultimate lifestyle precinct.

The apartments boast intelligent and lifestyle-savvy interiors, features

- Ducted air conditioning
- Loggia for indoor/outdoor living
- Fridge and washer/drver included

🛏 1 🔊 1

Price Level 9 | DEPOSIT TAKEN -INSPECTION CANCELED Property<sub>Rental</sub>

Type Property 7273