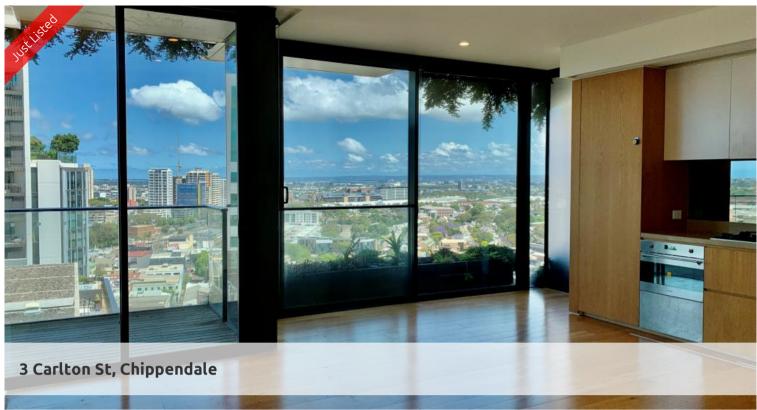

## MODERN ONE BEDROOM IN CENTRAL PARK

# Please meet at our office at 5 Carlton St, Chippendale a few minutes before to register and inspect.

One Central Park is inner city living at its best!

Enjoy the convenience of shopping, entertainment, dining and transport right at your doorstep. Built around a beautiful park and draped in a living vertical garden, One Central Park is the perfect combination of luxury meeting nature.

Rich in amenities, this Central Park features:

- New luxury apartments with stainless steel appliances
- Timber floor
- Security building with 24 hour concierge
- Fitness centre with pool, gymnasium & spa
- 6 star green rated development
- 5 level shopping centre with Woolworths
- City, district or park views from all apartments
- Fridge and washer/dryer included
- More than 30,000sqm of surrounding park and public space.

🛏 1 🔊 1

| Ргісе         | Level 22   \$900 PW |
|---------------|---------------------|
| Property Type | Rental              |
| Property ID   | 7269                |