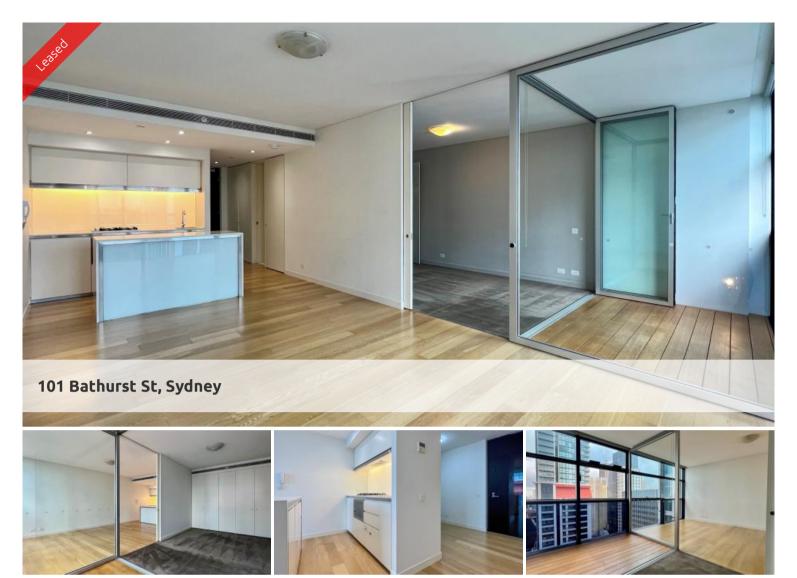

## Spacious East Facing Lumiere Residence

Stunning light filled, east facing one bedroom unfurnished apartment available in the sought after Lumiere Residence.

The apartment features:

- Roughly 65sqm, with study nook and internal loggia
- Timber flooring throughout, carpeted in the bedroom with built-in robe
- Bathroom facilities with internal laundry

- Modern kitchen with bar fridge, drawer dishwasher, gas cooking top, and convection microwave / oven

- Ducted air-conditioning
- 24hrs concierge and security

Full access to Club Lumiere facilities including a spectacular indoor to outdoor 50 metre swimming pool, sauna, spa, steam room, gym separate weights and cardio room, function room and 2 cinemas.